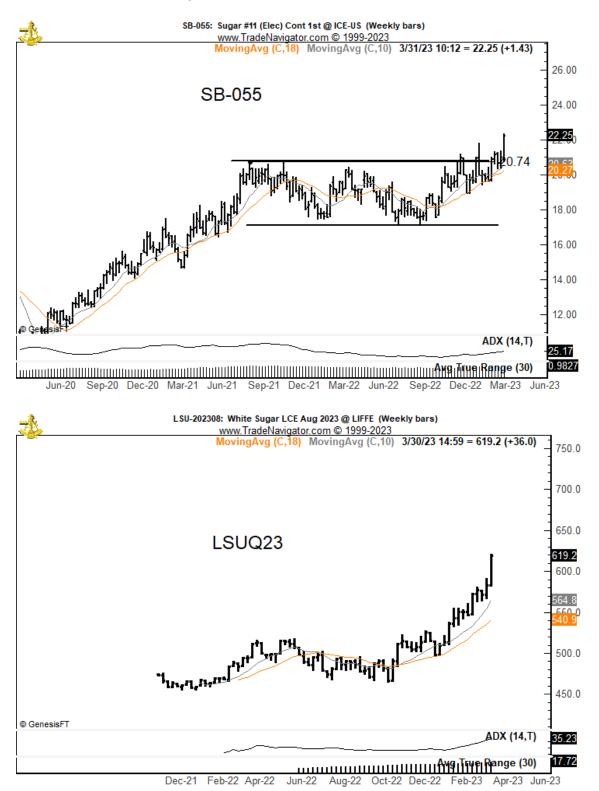

## Cable is forming a rectangle. I have a price alert entered, but not actual orders (yet).

Th USD/SEK chart is (IMO) a clear candidate for being short the USD. I am interested.

The softs, in general, show very strong trends. The continuation chart of NY Sugar confirmed its trend this past week. I will count London Sugar as a "missed" trade for 2023.