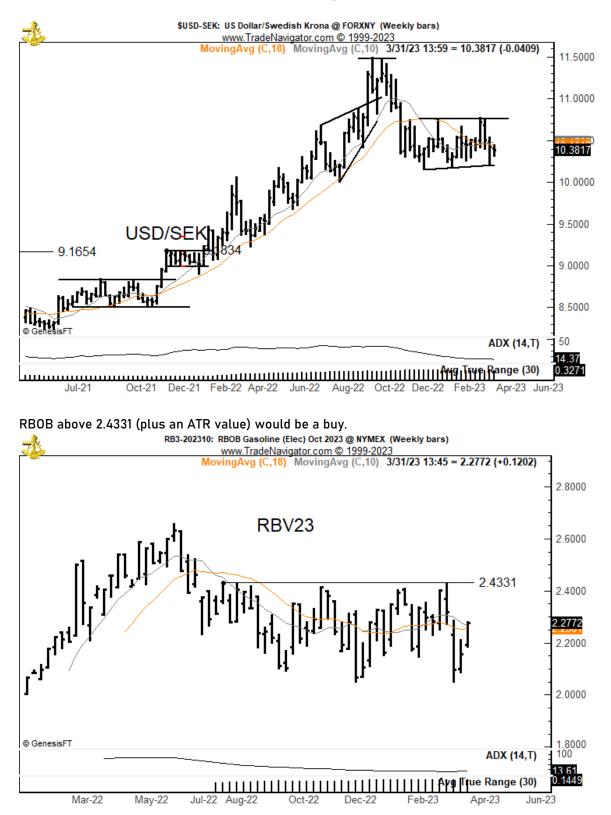

## Cable is forming a rectangle. I have a price alert entered, but not actual orders (yet).

Th USD/SEK chart is (IMO) a clear candidate for being short the USD. I am interested.

The softs, in general, show very strong trends. The continuation chart of NY Sugar confirmed its trend this past week. I will count London Sugar as a "missed" trade for 2023.