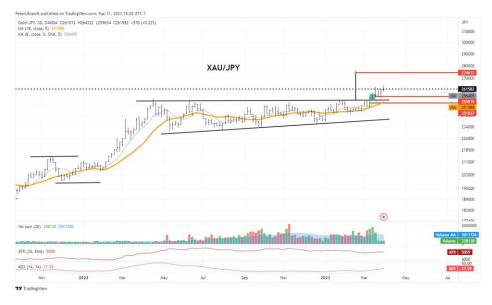

April 2, 2023

Positions at end of week

• Long 100% Gold vs. JPY futures

**Current positions** 

<u>Gold futures vs. Yen futures</u>. Long 100%. The trend is up. The stops on half the trade were almost hit on Tuesday.