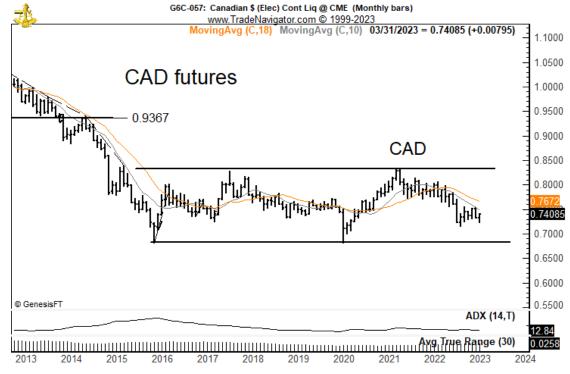

## Canadian Dollar

plb ###

| THE FACTOR REPORT     |                   |                     | Weekly position/symbol tracking - Prop ONLY |                                         |        |
|-----------------------|-------------------|---------------------|---------------------------------------------|-----------------------------------------|--------|
|                       |                   | Starting radar list | Symbols /                                   |                                         |        |
|                       | Beginning         | for New Initial     | orders added                                |                                         |        |
| Beginning Trades      | Positions         | Positions           | during week                                 | Actions, End of week position           | BP +/- |
|                       |                   |                     |                                             |                                         |        |
| BTC                   | L 100%            | Bitcoin spot        |                                             | S 50% M 2659.25; flat                   | nil    |
| ZLK23                 | S 50%             | May Soy Oil         |                                             | B 50% M 54.25; flat                     | 68     |
| GCM23/7JM23           | L 100%            | Jun Gold v. Yen     |                                             | Hold                                    |        |
|                       |                   |                     |                                             |                                         |        |
|                       |                   |                     |                                             |                                         |        |
|                       |                   |                     | GCM23                                       | Gold, Unable                            |        |
|                       |                   |                     | G6NM23                                      | New Zealand Dollar, Unable, cxld        |        |
|                       |                   |                     | LCCN23                                      | London Cocoa, Unable                    |        |
|                       |                   |                     |                                             |                                         |        |
|                       |                   |                     |                                             |                                         |        |
|                       |                   | Closed trades YTD   | 14.1%                                       |                                         | 68     |
| Key: B = buy, S = sel | l<br>l; M = Mon., |                     |                                             | ri., Sa = Sat.; LT = Long-term position | 00     |

|                                          |           |                   | Weekly position/symbol tracking - Prop ONLY |                                         |        |  |
|------------------------------------------|-----------|-------------------|---------------------------------------------|-----------------------------------------|--------|--|
| W/O April 2, 2023<br>Starting radar list |           |                   | Symbols /                                   |                                         |        |  |
|                                          | Beginning | for New Initial   | orders added                                |                                         |        |  |
| Beginning Trades                         | Positions | Positions         | during week                                 | Actions, End of week position           | BP +/- |  |
|                                          |           |                   | 0                                           | ,                                       |        |  |
| GCM23/7JM23                              | L 100%    | Jun Gold v. Yen   |                                             |                                         |        |  |
|                                          |           | LCCN23            |                                             | London Cocoa                            |        |  |
|                                          |           | ZSN23             |                                             | Soybeans                                |        |  |
|                                          |           | G6BM23            |                                             | Cable                                   |        |  |
|                                          |           | AUD/CAD           |                                             |                                         |        |  |
|                                          |           | ECFZ23            |                                             | Euro Carbon Offset - futures or ETF     |        |  |
|                                          |           | USD/SEK           |                                             |                                         |        |  |
|                                          |           |                   |                                             |                                         |        |  |
|                                          |           |                   |                                             |                                         |        |  |
| Key D. how C. J                          |           | Closed trades YTD | 14.1%                                       | ri., Sa = Sat.; LT = Long-term position | 0      |  |