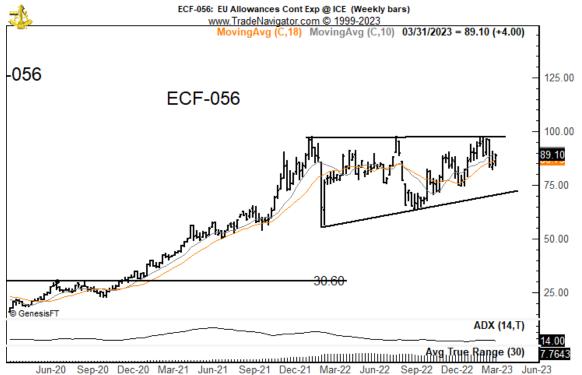

European Carbon Offsets. If there is a clean breakout I will buy futures. Otherwise, I will identify a comparable ETF.