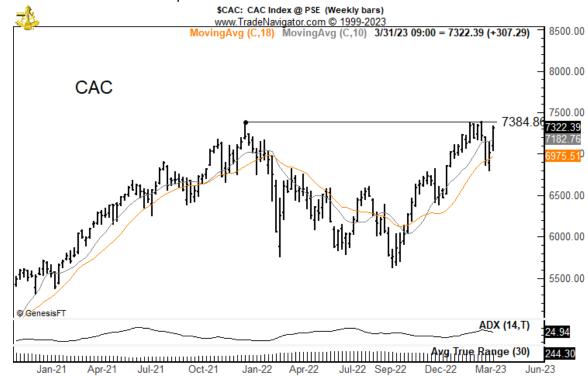

# French stocks are about to post ATHs

NASDAQ displays an arguable inverted H&S. The patter was completed this past week. The risk is to the Mar 28 low. I am interested.