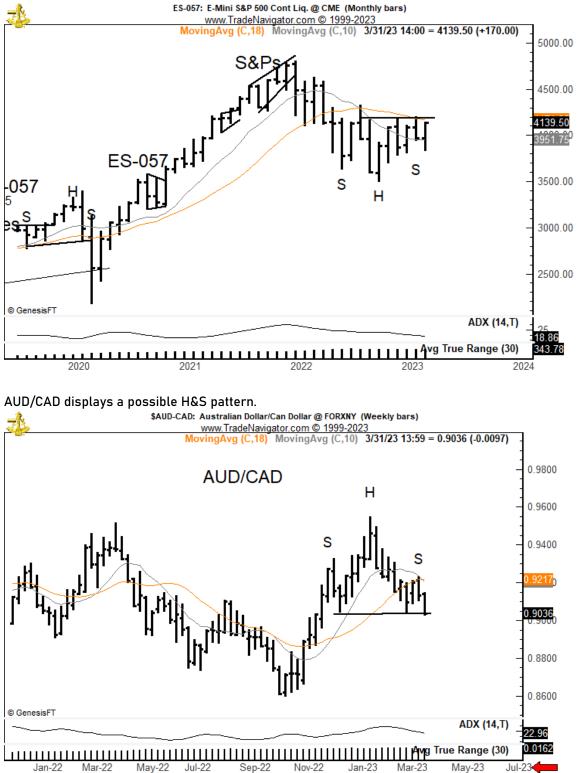

## Canadian Dollar

plb ###

| THE FACTOR REPORT     |                   |                     | Weekly position/symbol tracking - Prop ONLY |                                         |        |
|-----------------------|-------------------|---------------------|---------------------------------------------|-----------------------------------------|--------|
|                       |                   | Starting radar list | Symbols /                                   |                                         |        |
|                       | Beginning         | for New Initial     | orders added                                |                                         |        |
| Beginning Trades      | Positions         | Positions           | during week                                 | Actions, End of week position           | BP +/- |
|                       |                   |                     |                                             |                                         |        |
| BTC                   | L 100%            | Bitcoin spot        |                                             | S 50% M 2659.25; flat                   | nil    |
| ZLK23                 | S 50%             | May Soy Oil         |                                             | B 50% M 54.25; flat                     | 68     |
| GCM23/7JM23           | L 100%            | Jun Gold v. Yen     |                                             | Hold                                    |        |
|                       |                   |                     |                                             |                                         |        |
|                       |                   |                     |                                             |                                         |        |
|                       |                   |                     | GCM23                                       | Gold, Unable                            |        |
|                       |                   |                     | G6NM23                                      | New Zealand Dollar, Unable, cxld        |        |
|                       |                   |                     | LCCN23                                      | London Cocoa, Unable                    |        |
|                       |                   |                     |                                             |                                         |        |
|                       |                   |                     |                                             |                                         |        |
|                       |                   | Closed trades YTD   | 14.1%                                       |                                         | 68     |
| Key: B = buy, S = sel | l<br>l; M = Mon., |                     |                                             | ri., Sa = Sat.; LT = Long-term position | 00     |

|                                          |           |                   | Weekly position/symbol tracking - Prop ONLY |                                         |        |  |
|------------------------------------------|-----------|-------------------|---------------------------------------------|-----------------------------------------|--------|--|
| W/O April 2, 2023<br>Starting radar list |           |                   | Symbols /                                   |                                         |        |  |
|                                          | Beginning | for New Initial   | orders added                                |                                         |        |  |
| Beginning Trades                         | Positions | Positions         | during week                                 | Actions, End of week position           | BP +/- |  |
|                                          |           |                   | 0                                           | ,                                       |        |  |
| GCM23/7JM23                              | L 100%    | Jun Gold v. Yen   |                                             |                                         |        |  |
|                                          |           | LCCN23            |                                             | London Cocoa                            |        |  |
|                                          |           | ZSN23             |                                             | Soybeans                                |        |  |
|                                          |           | G6BM23            |                                             | Cable                                   |        |  |
|                                          |           | AUD/CAD           |                                             |                                         |        |  |
|                                          |           | ECFZ23            |                                             | Euro Carbon Offset - futures or ETF     |        |  |
|                                          |           | USD/SEK           |                                             |                                         |        |  |
|                                          |           |                   |                                             |                                         |        |  |
|                                          |           |                   |                                             |                                         |        |  |
| Key D. how C. J                          |           | Closed trades YTD | 14.1%                                       | ri., Sa = Sat.; LT = Long-term position | 0      |  |