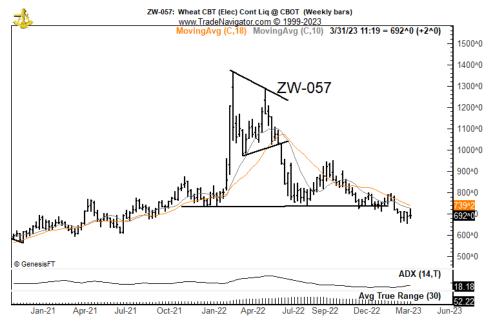

# Markets of interest

Wheat. Commercials are a huge long in Chicago Wheat. The market has found solid support at the 8.15 level, having falsely broken this level twice in 2023. I want to be long, but there is presently no daily chart pattern to base a trade.