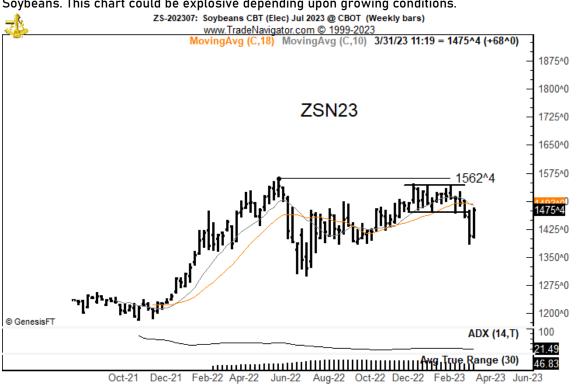

|                                          |           |                   | Weekly position/symbol tracking - Prop ONLY |                                         |        |  |
|------------------------------------------|-----------|-------------------|---------------------------------------------|-----------------------------------------|--------|--|
| W/O April 2, 2023<br>Starting radar list |           |                   | Symbols /                                   |                                         |        |  |
|                                          | Beginning | for New Initial   | orders added                                |                                         |        |  |
| Beginning Trades                         | Positions | Positions         | during week                                 | Actions, End of week position           | BP +/- |  |
|                                          |           |                   | 0                                           | ,                                       |        |  |
| GCM23/7JM23                              | L 100%    | Jun Gold v. Yen   |                                             |                                         |        |  |
|                                          |           | LCCN23            |                                             | London Cocoa                            |        |  |
|                                          |           | ZSN23             |                                             | Soybeans                                |        |  |
|                                          |           | G6BM23            |                                             | Cable                                   |        |  |
|                                          |           | AUD/CAD           |                                             |                                         |        |  |
|                                          |           | ECFZ23            |                                             | Euro Carbon Offset - futures or ETF     |        |  |
|                                          |           | USD/SEK           |                                             |                                         |        |  |
|                                          |           |                   |                                             |                                         |        |  |
|                                          |           |                   |                                             |                                         |        |  |
| Key D. how C. J                          |           | Closed trades YTD | 14.1%                                       | ri., Sa = Sat.; LT = Long-term position | 0      |  |