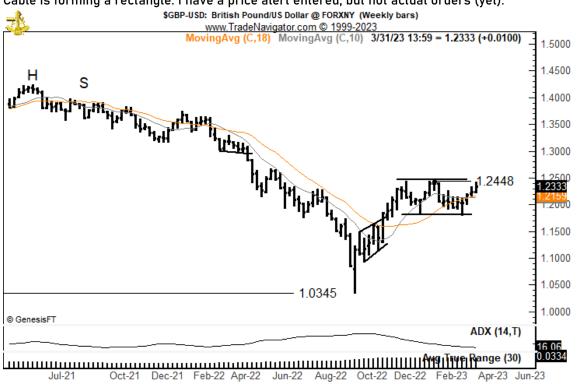

## Cable is forming a rectangle. I have a price alert entered, but not actual orders (yet).

Th USD/SEK chart is (IMO) a clear candidate for being short the USD. I am interested.

The softs, in general, show very strong trends. The continuation chart of NY Sugar confirmed its trend this past week. I will count London Sugar as a "missed" trade for 2023.