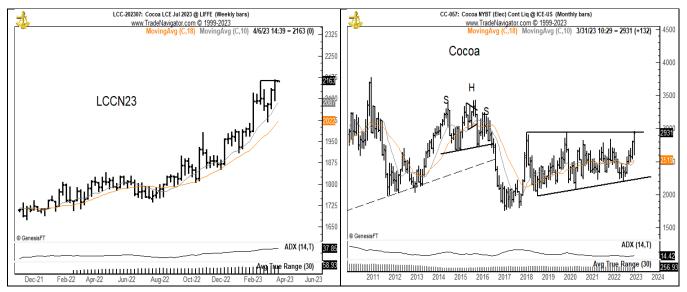

# <u>London Cocoa</u>. This market is in the process of a parabolic advance. A brief consolidation phase is occurring. Also, NY Cocoa is pressing against upper resistance.