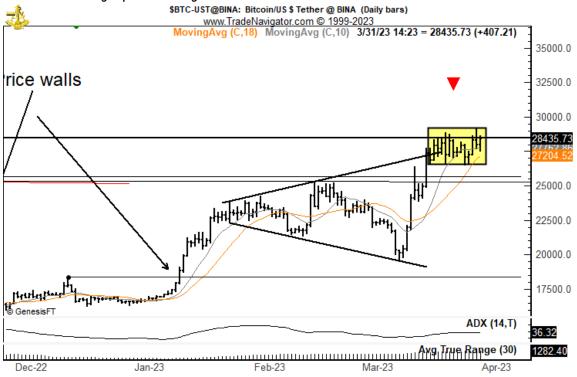

April 2, 2023

Positions at end of week

• Long 100% Gold vs. JPY futures

**Current positions** 

<u>Gold futures vs. Yen futures</u>. Long 100%. The trend is up. The stops on half the trade were almost hit on Tuesday.



# Markets of interest

Wheat. Commercials are a huge long in Chicago Wheat. The market has found solid support at the 8.15 level, having falsely broken this level twice in 2023. I want to be long, but there is presently no daily chart pattern to base a trade.



# <u>London Cocoa</u>. This market is in the process of a parabolic advance. A brief consolidation phase is occurring. Also, NY Cocoa is pressing against upper resistance.





## Other charts of interest

## Bitcoin is forming a possible flag.



# French stocks are about to post ATHs





NASDAQ displays an arguable inverted H&S. The patter was completed this past week. The risk is to the Mar 28 low. I am interested.



## Cable is forming a rectangle. I have a price alert entered, but not actual orders (yet).



Th USD/SEK chart is (IMO) a clear candidate for being short the USD. I am interested.

The softs, in general, show very strong trends. The continuation chart of NY Sugar confirmed its trend this past week. I will count London Sugar as a "missed" trade for 2023.





European Carbon Offsets. If there is a clean breakout I will buy futures. Otherwise, I will identify a comparable ETF.







## Canadian Dollar



plb ###

| THE FACTOR REPORT     |                   |                     | Weekly position/symbol tracking -