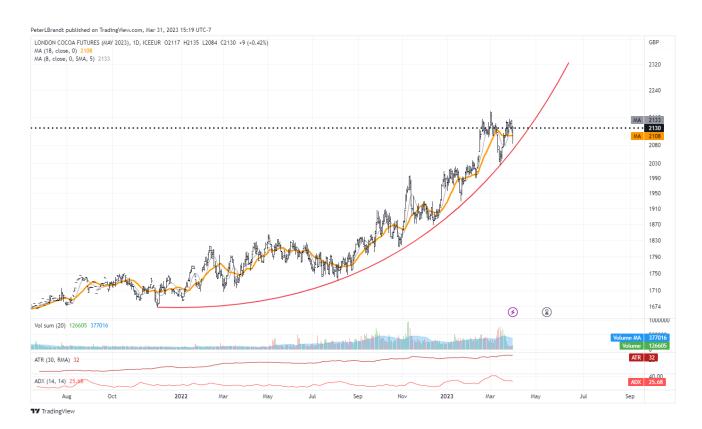

# <u>London Cocoa</u>. This market is in the process of a parabolic advance. A brief consolidation phase is occurring. Also, NY Cocoa is pressing against upper resistance.