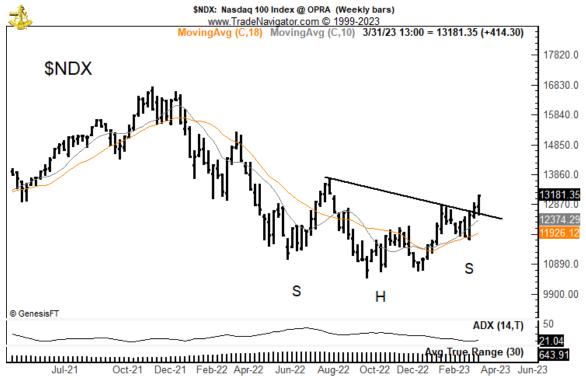

# French stocks are about to post ATHs

NASDAQ displays an arguable inverted H&S. The patter was completed this past week. The risk is to the Mar 28 low. I am interested.