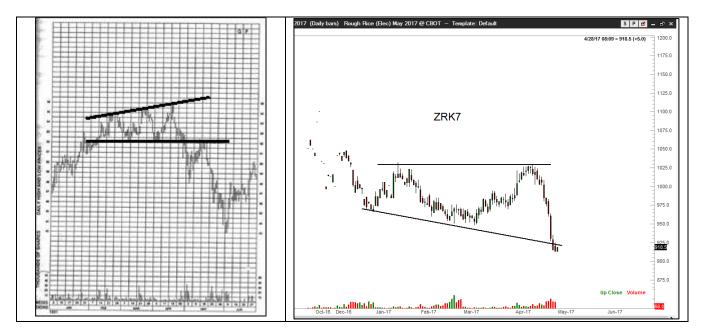

#### Grain markets - major bottoms can take a very long time

The U.S. grain markets have entered what could be a prolonged period of bottoming. I want to remain alert over the months ahead for more immediate signs of a bottom. The May **Rough Rice** contract could be forming a rare right-angled broadening pattern – assuming that absolute lows develop around current levels. Also shown is an example of this reversal pattern (General Goods, 1931) from Schabacker's 1932 book, "*Technical Analysis and Stock Market Profits.*" Factor is flat all grain markets.