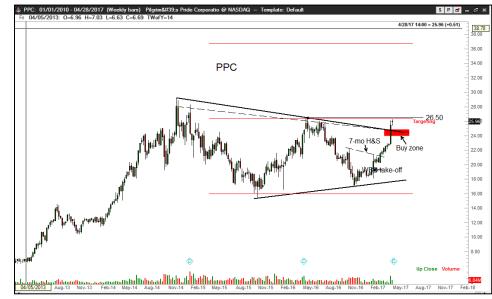

## PPC (Pilgrim's Pride Corp) - this chicken is about to fly the coop

The extreme WBB advance on Apr 21 accompanied by massive volume penetrated the upper boundary of a 29month symmetrical triangle. A decisive close above the May 2016 high is required to complete this pattern. Using the 3% Edwards and Magee rule, a move to 27.31 would represent a breakout. I am willing to buy a set back into the zone

marked in red on the daily chart. An earnings report will be release on Wednesday, May 3. Earnings' reports have tripped me up in the past in U.S. stocks, so I am always cautious of surprises. Yet, the WBB nature and volume of the Apr 21 advance suggests that earnings could exceed the street estimate of \$.38. We shall see. Factor is flat.