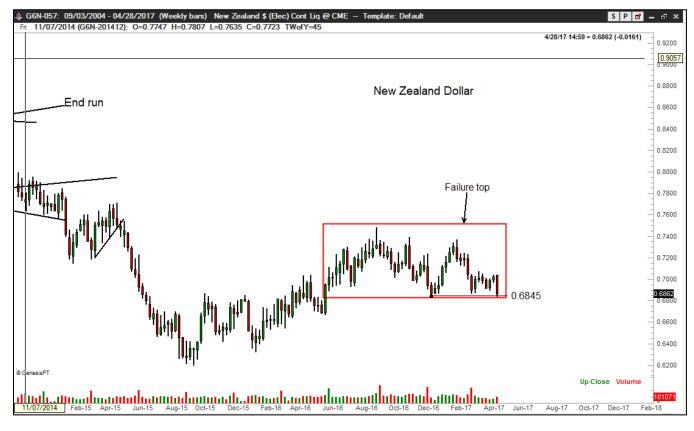

#### New Zealand Dollar (futures) – preparing for a retest of the 2015 low at .6200?

The daily and weekly charts of the New Zealand Dollar (futures chart shown – spot chart, not shown, mirrors the futures chart) are forming a 10-month failure top (red box). As a point of comparison, see a similar failure top on the monthly CAD chart which was completed in early 2014. Original members to the Factor Service will recall my analysis of this top on the day it was completed. Similar patterns that form on charts of different time frames (monthly, weekly, daily and intraday) are called fractals. Factor is flat NZD and will short a downside breakout.