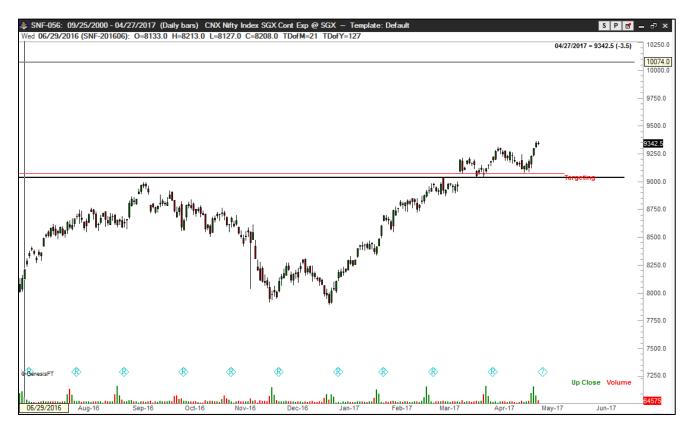

pattern on the weekly chart. This pattern has a minimum target of 11,180. Factor is flat – I had orders in this past week to buy a break that never occurred. There is a good chance this train has left me on the platform, but I am not a big fan of chasing leveraged markets.