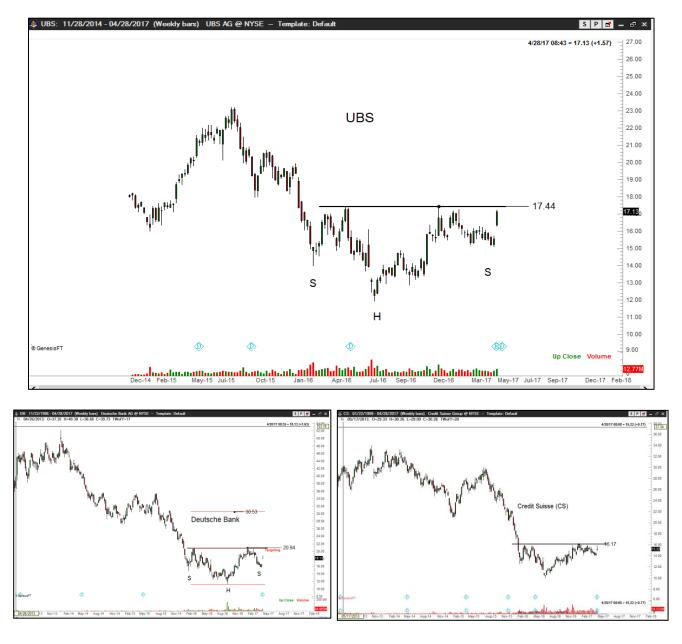

#### European banks - H&S bottoms forming in major banks

Huge H&S bottom patterns are forming on the weekly graphs of some major European banks – UBS, Credit Suisse and Deutsche Bank are shown. I will purchase the first two of these stocks that complete their H&S bottoms. UBS shows the greatest strength – perhaps due to first quarter earnings. Using the 3% breakout rule of Edwards and Magee, a move above 17.85 would be a buy signal. The Factor Tracking Account is flat European bank stocks.