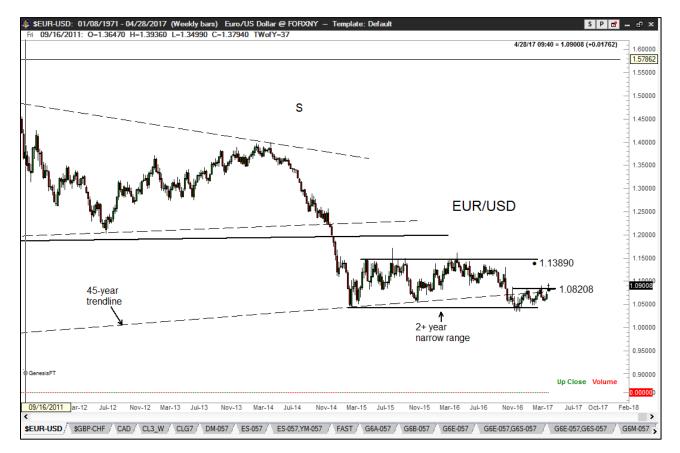

#### EUR/USD - the weekly chart continues to gain tremendous potential energy

See the Factor Update on Currency Markets dated Apr 26. The major chart construction in EUR continues to be the ongoing formation of a massive rectangle. The longer this rectangle forms the more power it will gain. Because of the likely eventual explosion out of the rectangle I've had an interest to become prepositioned. I consider the advance on Apr 24 to be a break-away gap as part of a horn bottom. As discussed in the Apr 26 email update, the alternative interpretation is that of a bearish channel or wedge, both diagonal patterns. I consider the horn or sloping pattern to be of the horizontal variety – and I prefer horizontal patterns to diagonal patterns. Factor is long EUR/USD.