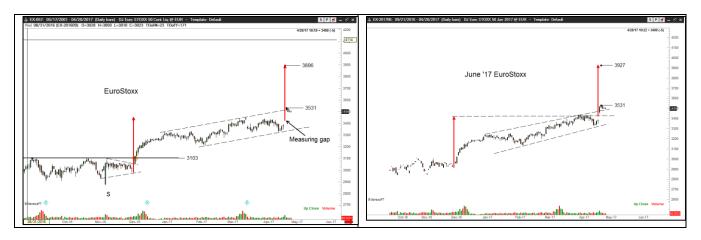

# EuroStoxx – French election could propel another leg up

This market is fast approaching the 3554 target established by the H&S pattern completed on Dec 6. The daily continuation graph has been advancing within the boundaries of a 4month channel. There is a chance the gap advance on Apr 24 was a measuring gap – indicating that the upcoming advance from the mid-point of the gap will equal the distance traveled from the Dec 4 low to the Mar 16 high. This would suggest a target of 3896. The daily chart of the Jun 2017 contract is attempting to climb out of the upper boundary of a similar channel. A move and close above 3540 would be constructive and establish a profit target of 3927. Factor is flat – but I am interest in establishing a long in EuroStoxx. This stock index, unfortunately, will be subject to volatility from the French election. I am not sure I want to take a bet with an outcome subject to the whims of French voters.