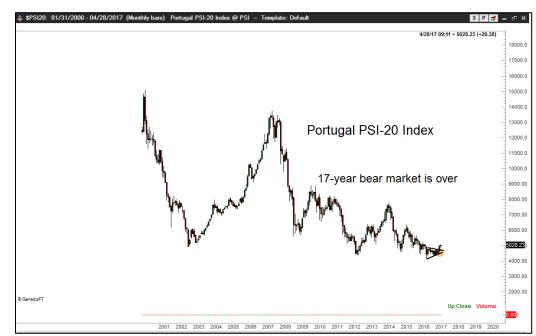

Portugal PSI-20 and PGAL – is the 17-year bear trend in Portugal over?

The Portugal PSI-20 Index has completed a 9month symmetrical triangle or common bottom on the weekly graph. This is a strong indication the 17-year bear trend on the monthly graph has

run its course. Factor is long PGAL, the Portugal ETF. I view this as a very long-term trade (assuming I do not get stopped out).