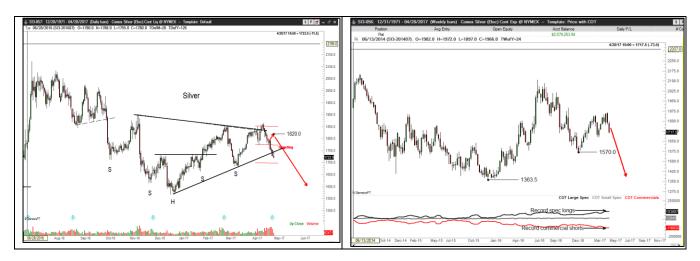

Silver - the biggest sucker play of 2017

on the questionable validity of the H&S pattern plus the fact speculators are holding an all-time record long position (against a record all-time short position held by commercial operators). The daily chart on the left below is reprinted from last week's Factor Update. The daily chart through Friday is on the right. The current chart shows in red what I had hoped would happen this past week – a slight rally to form the right shoulder of a 5-week H&S top followed by a collapse. The slight rally never occurred – and I was unable to establish a corresponding short position. Silver has closed down 10 consecutive days – and hopefully a rally back toward 17.75 might offer a chance to go short. As shown on the weekly chart, a decline to test the 2016 and 2015 lows could occur. Factor is holding an empty bag in the Silver market.