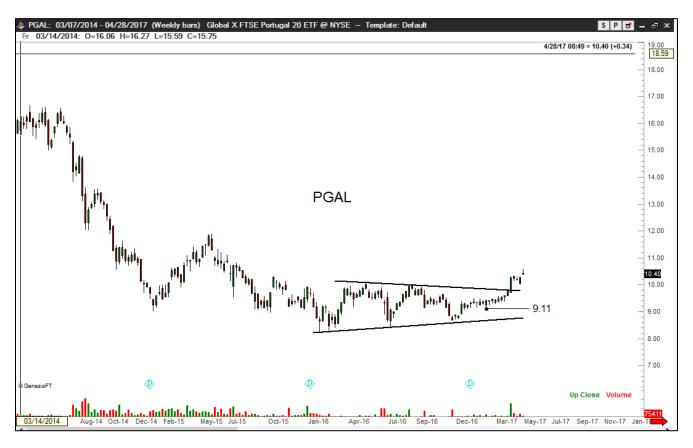

Portugal PSI-20 and PGAL – is the 17-year bear trend in Portugal over?

The Portugal PSI-20 Index has completed a 9month symmetrical triangle or common bottom on the weekly graph. This is a strong indication the 17-year bear trend on the monthly graph has

run its course. Factor is long PGAL, the Portugal ETF. I view this as a very long-term trade (assuming I do not get stopped out).