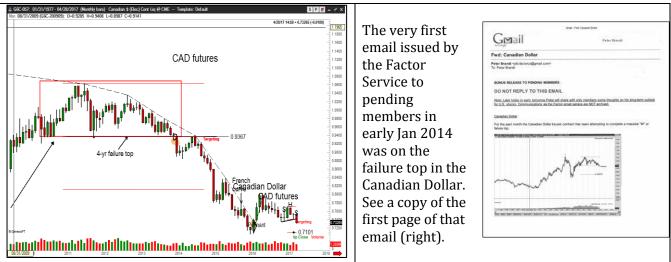

#### New Zealand Dollar (futures) – preparing for a retest of the 2015 low at .6200?

The daily and weekly charts of the New Zealand Dollar (futures chart shown – spot chart, not shown, mirrors the futures chart) are forming a 10-month failure top (red box). As a point of comparison, see a similar failure top on the monthly CAD chart which was completed in early 2014. Original members to the Factor Service will recall my analysis of this top on the day it was completed. Similar patterns that form on charts of different time frames (monthly, weekly, daily and intraday) are called fractals. Factor is flat NZD and will short a downside breakout.