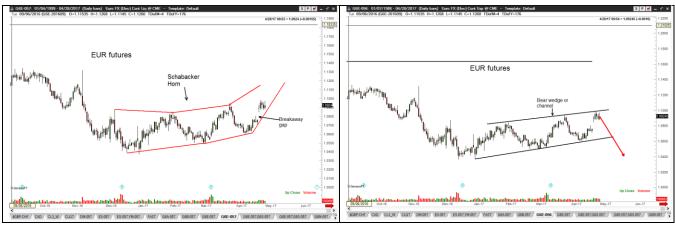

#### EUR/USD - the weekly chart continues to gain tremendous potential energy

See the Factor Update on Currency Markets dated Apr 26. The major chart construction in EUR continues to be the ongoing formation of a massive rectangle. The longer this rectangle forms the more power it will gain. Because of the likely eventual explosion out of the rectangle I've had an interest to become prepositioned. I consider the advance on Apr 24 to be a break-away gap as part of a horn bottom. As discussed in the Apr 26 email update, the alternative interpretation is that of a bearish channel or wedge, both diagonal patterns. I consider the horn or sloping pattern to be of the horizontal variety – and I prefer horizontal patterns to diagonal patterns. Factor is long EUR/USD.