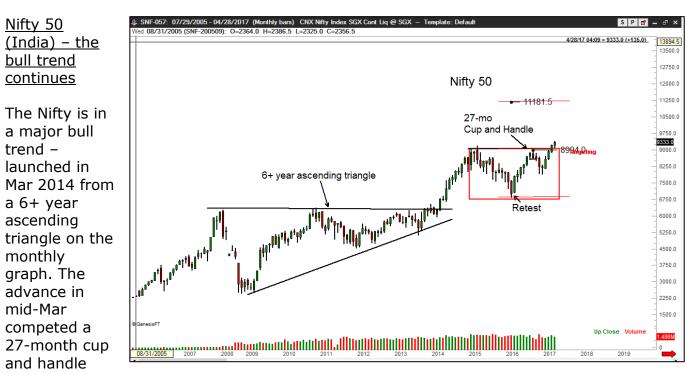

pattern on the weekly chart. This pattern has a minimum target of 11,180. Factor is flat – I had orders in this past week to buy a break that never occurred. There is a good chance this train has left me on the platform, but I am not a big fan of chasing leveraged markets.