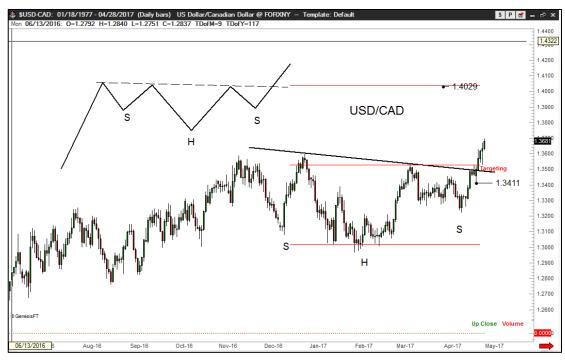

<u>Canadian</u> <u>Dollars – will</u> <u>prices retest</u> <u>the 2016 low?</u>

See the Factor Alert on the Canadian Dollar dated Apr 25. The advance on Apr 25 completed a 5+ month continuation H&S pattern. Note the idealized form of the

continuation H&S drawn on the spot chart. The target of this pattern is 1.4029. The daily continuation chart of the CAD futures is also shown. Factor is long USD/CAD.