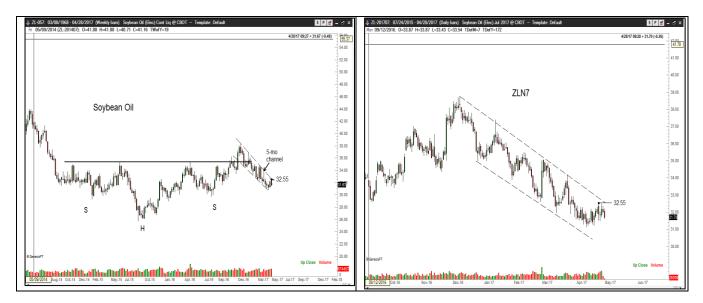

The weekly continuation and July 2017 contract month charts of **Soybean Oil** could be forming a wedge serving as an extremely deep retest of a massive H&S bottom. I am willing to take a shot at the long side of the July contract if the 32.76 level is breached.