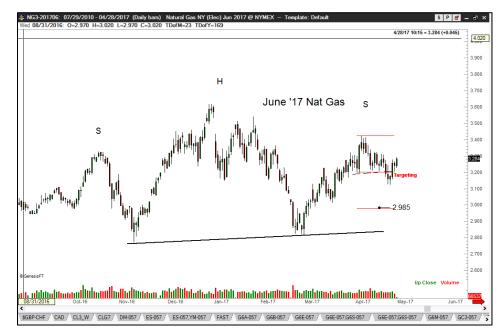

#### Post Mortems

The Factor exited positions this past week in SLCA, TLT and Natural Gas. Capital preservation is my number one priority as a trader. I have very little patience with positions that turn red, even for a day or two.