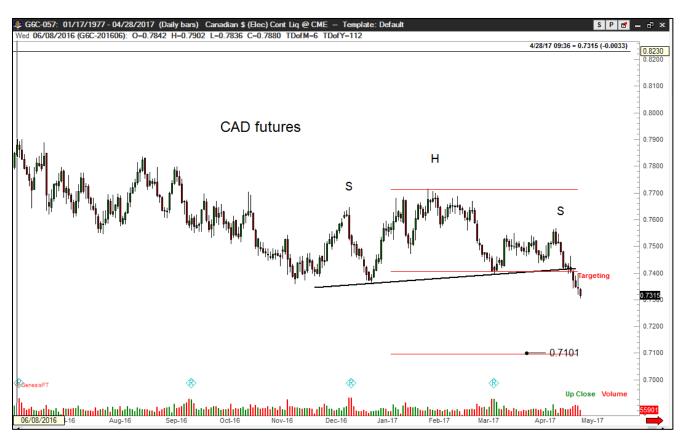

<u>Canadian</u> <u>Dollars – will</u> <u>prices retest</u> <u>the 2016 low?</u>

See the Factor Alert on the Canadian Dollar dated Apr 25. The advance on Apr 25 completed a 5+ month continuation H&S pattern. Note the idealized form of the

continuation H&S drawn on the spot chart. The target of this pattern is 1.4029. The daily continuation chart of the CAD futures is also shown. Factor is long USD/CAD.