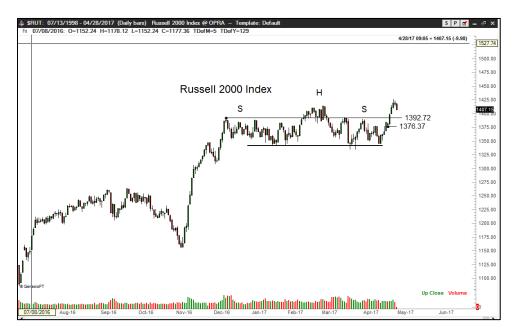

## Russell 2000 – H&S-failure pattern completed

The advance on Monday completed a likely 17-week H&S failure pattern. I consider the H&S failure to be a separate and distinct chart configuration. Support should exist at 1392.