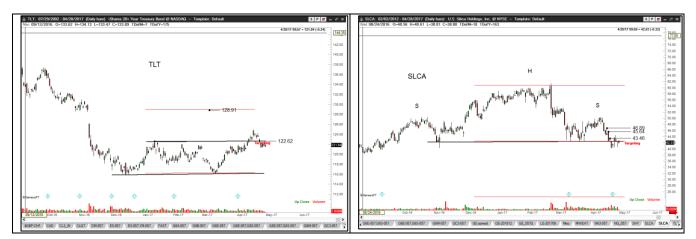

#### Post Mortems

The Factor exited positions this past week in SLCA, TLT and Natural Gas. Capital preservation is my number one priority as a trader. I have very little patience with positions that turn red, even for a day or two.