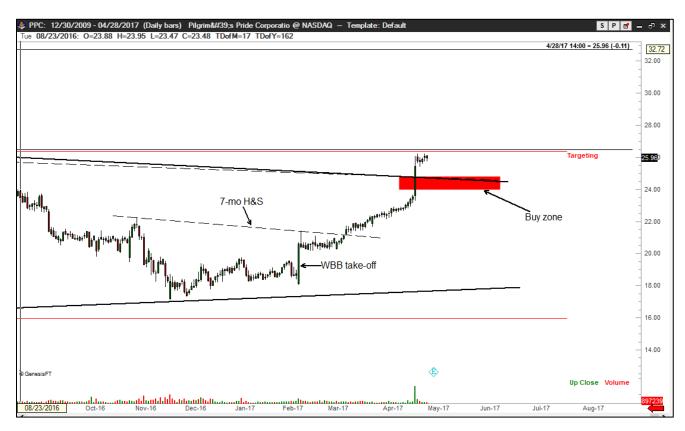

## PPC (Pilgrim's Pride Corp) - this chicken is about to fly the coop

The extreme WBB advance on Apr 21 accompanied by massive volume penetrated the upper boundary of a 29month symmetrical triangle. A decisive close above the May 2016 high is required to complete this pattern. Using the 3% Edwards and Magee rule, a move to 27.31 would represent a breakout. I am willing to buy a set back into the zone

marked in red on the daily chart. An earnings report will be release on Wednesday, May 3. Earnings' reports have tripped me up in the past in U.S. stocks, so I am always cautious of surprises. Yet, the WBB nature and volume of the Apr 21 advance suggests that earnings could exceed the street estimate of \$.38. We shall see. Factor is flat.