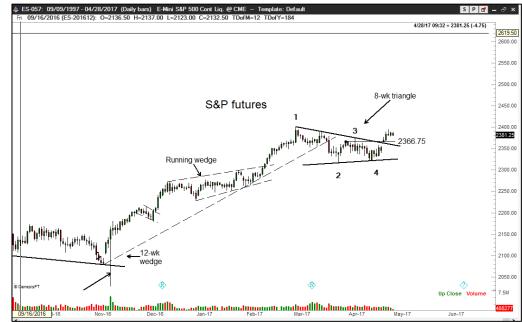

## S&Ps - continuation triangle has been completed

The advance on Monday closed above the upper boundary line of an 8-week continuation symmetrical triangle. The follow through on Tuesday confirmed the pattern. Factor is flat. I have an interest in buying a retest of the 2338 level using the Apr 24 gap for protection. Factor is flat.