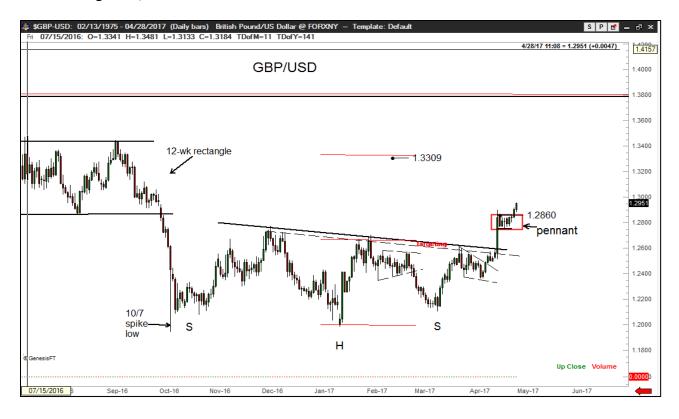

#### GBP/USD - might the French election pound the Pound

See Factor Update on Currency Markets dated Apr 26. The dominant chart construction is the Apr 18 completion of the 6+ month H&S bottom on the weekly and daily graphs. I established a tranche of longs on this breakout. The advance on Thursday completed a possible "half-mast" pennant on the daily and intraday graphs. I established another tranche of longs based on the breakout of this pennant. Half-mast pennants should result in swift and

immediate moves, so I will be very impatient should the market falter. I need to decide on Thursday or Friday next week whether to take my long position into the French election. Factor is long GBP/USD.