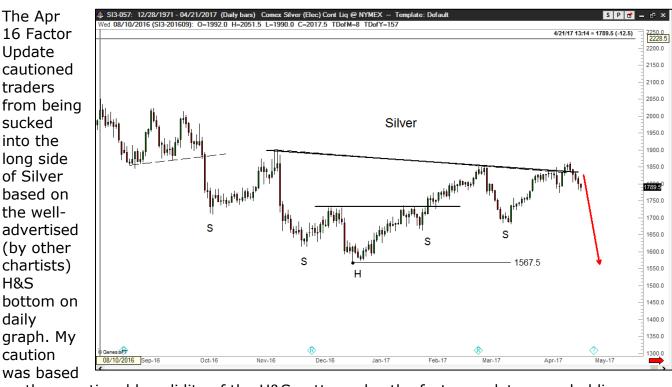

Silver - the biggest sucker play of 2017

on the questionable validity of the H&S pattern plus the fact speculators are holding an all-time record long position (against a record all-time short position held by commercial operators). The daily chart on the left below is reprinted from last week's Factor Update. The daily chart through Friday is on the right. The current chart shows in red what I had hoped would happen this past week – a slight rally to form the right shoulder of a 5-week H&S top followed by a collapse. The slight rally never occurred – and I was unable to establish a corresponding short position. Silver has closed down 10 consecutive days – and hopefully a rally back toward 17.75 might offer a chance to go short. As shown on the weekly chart, a decline to test the 2016 and 2015 lows could occur. Factor is holding an empty bag in the Silver market.