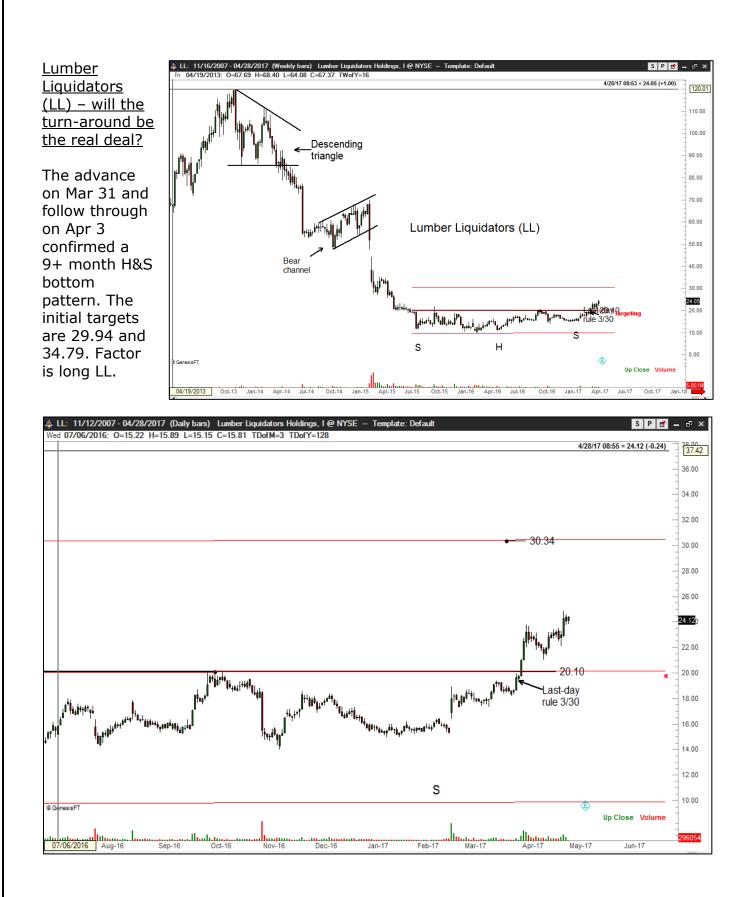

## Russell 2000 – H&S-failure pattern completed

The advance on Monday completed a likely 17-week H&S failure pattern. I consider the H&S failure to be a separate and distinct chart configuration. Support should exist at 1392.