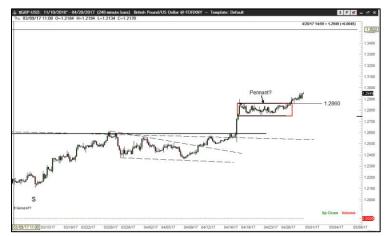

#### GBP/USD - might the French election pound the Pound

See Factor Update on Currency Markets dated Apr 26. The dominant chart construction is the Apr 18 completion of the 6+ month H&S bottom on the weekly and daily graphs. I established a tranche of longs on this breakout. The advance on Thursday completed a possible "half-mast" pennant on the daily and intraday graphs. I established another tranche of longs based on the breakout of this pennant. Half-mast pennants should result in swift and

immediate moves, so I will be very impatient should the market falter. I need to decide on Thursday or Friday next week whether to take my long position into the French election. Factor is long GBP/USD.