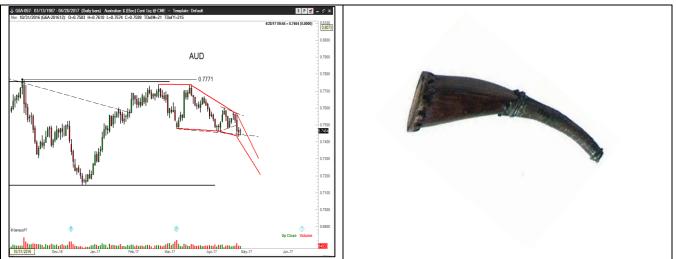

### Australian Dollar (AUD/USD spot) - the possibility exists for a major move

The rectangle referenced in many recent Factor updates could prove to be a continuation pattern within the bear trend that began in early 2013. The daily AUD futures chart displays a possible 9-week horn or sloping top. A number of Factor members have asked for clarification on the horn pattern. The horn pattern resembles the traditional Viking horn, as shown next to the daily graph. Factor is flat. My preference is to short the NZD.