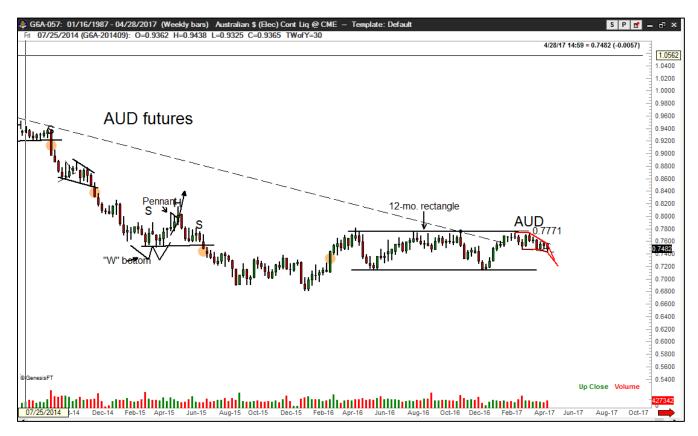

### Australian Dollar (AUD/USD spot) - the possibility exists for a major move

The rectangle referenced in many recent Factor updates could prove to be a continuation pattern within the bear trend that began in early 2013. The daily AUD futures chart displays a possible 9-week horn or sloping top. A number of Factor members have asked for clarification on the horn pattern. The horn pattern resembles the traditional Viking horn, as shown next to the daily graph. Factor is flat. My preference is to short the NZD.