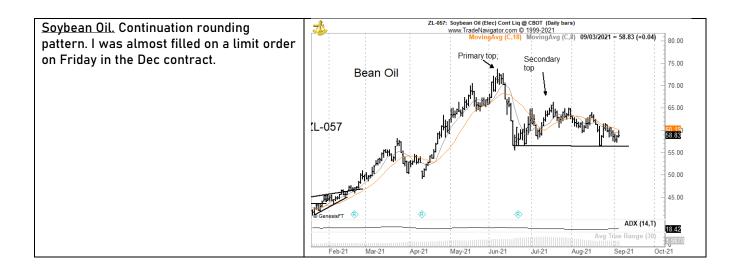

# Tracking sheet for the week of Aug 29, ending Sep 3

| ТН                | E FACTOR REPO      | DRT                    | Weekly positi                      | on/symbol tracking - Prop ONLY   |
|-------------------|--------------------|------------------------|------------------------------------|----------------------------------|
| W/O Aug 29        |                    |                        |                                    |                                  |
| Starting<br>trade | Starting positions | Starting radar<br>list | Symbols / orders added during week | Actions, End of week position    |
| Nana              |                    |                        |                                    |                                  |
| None              |                    |                        |                                    |                                  |
|                   |                    | N225Z21                | Nikkei Dow                         | B 100% JNEZ21 F 28355, long 100% |
|                   |                    | RTYZ21                 | Russell 2000                       | Unable                           |
|                   |                    | CORN (ETF)             | Rassen 2000                        | Unable                           |
|                   |                    | RSX21                  | Canadian Rapeseed                  | Unable                           |
|                   |                    | DBA                    | - Carradian Hapeseed               | Unable                           |
|                   |                    | G6M21                  | Mex Peso futures                   | Unable                           |
|                   |                    | LSUH22                 | London Sugar                       | Unable                           |
|                   |                    | ARKK                   | 2011001100801                      | Unable                           |
|                   |                    | AVGO                   |                                    | B 25% F 500.21, long 25%         |
|                   |                    | TAN                    |                                    | Unable                           |
|                   |                    |                        | NFLX                               | B 50% F 585.17                   |
|                   |                    |                        | XLU                                | Unable                           |
|                   |                    |                        | USD/TRY                            | Unable                           |
|                   |                    |                        | HEZ21                              | Unable                           |
|                   |                    |                        | SIZ21/SLV                          | B 100% SLV F 22.62, long 100%    |
|                   |                    |                        | ZLZ21                              | Unable                           |
|                   |                    |                        | ZMZ21                              | Unable                           |
|                   |                    |                        |                                    |                                  |
|                   |                    |                        |                                    |                                  |