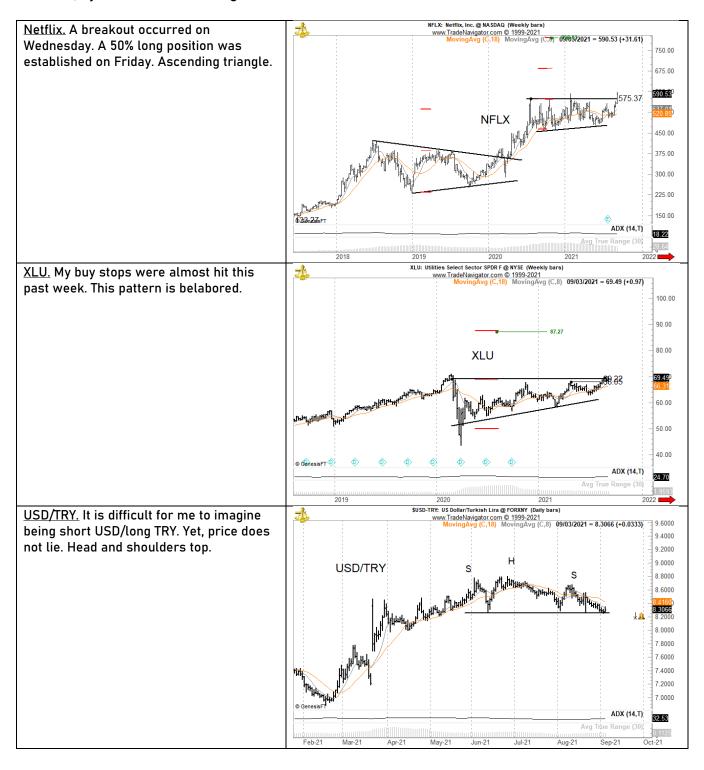

# Tracking sheet for the week of Aug 29, ending Sep 3

| ТН                | E FACTOR REPO      | DRT                    | Weekly positi                      | on/symbol tracking - Prop ONLY   |
|-------------------|--------------------|------------------------|------------------------------------|----------------------------------|
| W/O Aug 29        |                    |                        |                                    |                                  |
| Starting<br>trade | Starting positions | Starting radar<br>list | Symbols / orders added during week | Actions, End of week position    |
| Nana              |                    |                        |                                    |                                  |
| None              |                    |                        |                                    |                                  |
|                   |                    | N225Z21                | Nikkei Dow                         | B 100% JNEZ21 F 28355, long 100% |
|                   |                    | RTYZ21                 | Russell 2000                       | Unable                           |
|                   |                    | CORN (ETF)             | Rassen 2000                        | Unable                           |
|                   |                    | RSX21                  | Canadian Rapeseed                  | Unable                           |
|                   |                    | DBA                    | - Carradian Hapeseed               | Unable                           |
|                   |                    | G6M21                  | Mex Peso futures                   | Unable                           |
|                   |                    | LSUH22                 | London Sugar                       | Unable                           |
|                   |                    | ARKK                   | 2011001100801                      | Unable                           |
|                   |                    | AVGO                   |                                    | B 25% F 500.21, long 25%         |
|                   |                    | TAN                    |                                    | Unable                           |
|                   |                    |                        | NFLX                               | B 50% F 585.17                   |
|                   |                    |                        | XLU                                | Unable                           |
|                   |                    |                        | USD/TRY                            | Unable                           |
|                   |                    |                        | HEZ21                              | Unable                           |
|                   |                    |                        | SIZ21/SLV                          | B 100% SLV F 22.62, long 100%    |
|                   |                    |                        | ZLZ21                              | Unable                           |
|                   |                    |                        | ZMZ21                              | Unable                           |
|                   |                    |                        |                                    |                                  |
|                   |                    |                        |                                    |                                  |