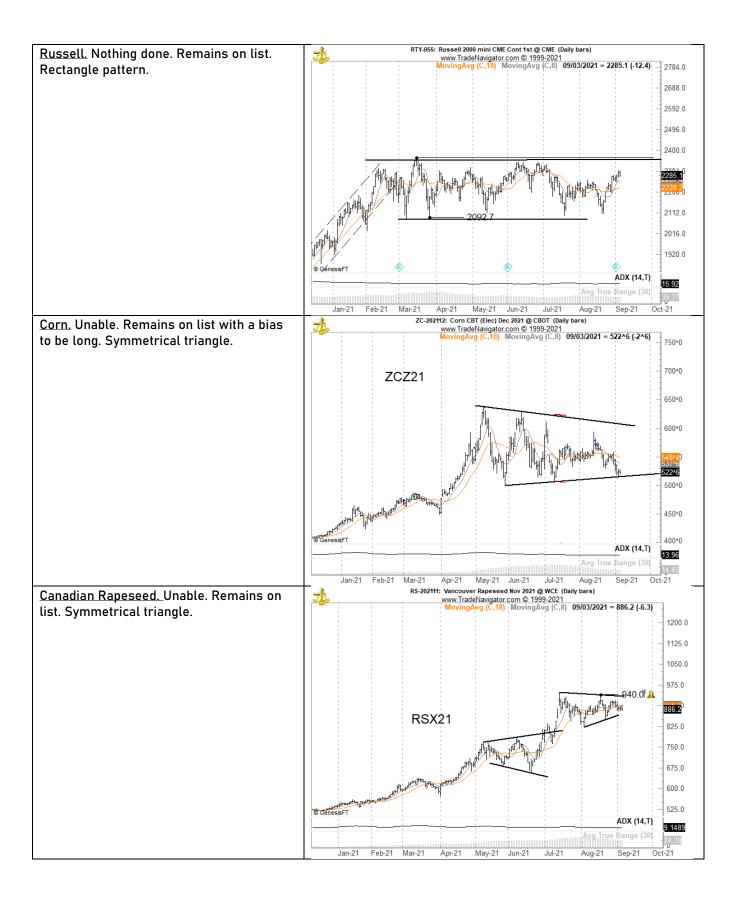

# Tracking sheet for the week of Aug 29, ending Sep 3

| ТН                | E FACTOR REPO      | DRT                    | Weekly positi                      | on/symbol tracking - Prop ONLY   |
|-------------------|--------------------|------------------------|------------------------------------|----------------------------------|
| W/O Aug 29        |                    |                        |                                    |                                  |
| Starting<br>trade | Starting positions | Starting radar<br>list | Symbols / orders added during week | Actions, End of week position    |
| Nana              |                    |                        |                                    |                                  |
| None              |                    |                        |                                    |                                  |
|                   |                    | N225Z21                | Nikkei Dow                         | B 100% JNEZ21 F 28355, long 100% |
|                   |                    | RTYZ21                 | Russell 2000                       | Unable                           |
|                   |                    | CORN (ETF)             | Rassen 2000                        | Unable                           |
|                   |                    | RSX21                  | Canadian Rapeseed                  | Unable                           |
|                   |                    | DBA                    | - Carradian Hapeseed               | Unable                           |
|                   |                    | G6M21                  | Mex Peso futures                   | Unable                           |
|                   |                    | LSUH22                 | London Sugar                       | Unable                           |
|                   |                    | ARKK                   | 2011001100801                      | Unable                           |
|                   |                    | AVGO                   |                                    | B 25% F 500.21, long 25%         |
|                   |                    | TAN                    |                                    | Unable                           |
|                   |                    |                        | NFLX                               | B 50% F 585.17                   |
|                   |                    |                        | XLU                                | Unable                           |
|                   |                    |                        | USD/TRY                            | Unable                           |
|                   |                    |                        | HEZ21                              | Unable                           |
|                   |                    |                        | SIZ21/SLV                          | B 100% SLV F 22.62, long 100%    |
|                   |                    |                        | ZLZ21                              | Unable                           |
|                   |                    |                        | ZMZ21                              | Unable                           |
|                   |                    |                        |                                    |                                  |
|                   |                    |                        |                                    |                                  |