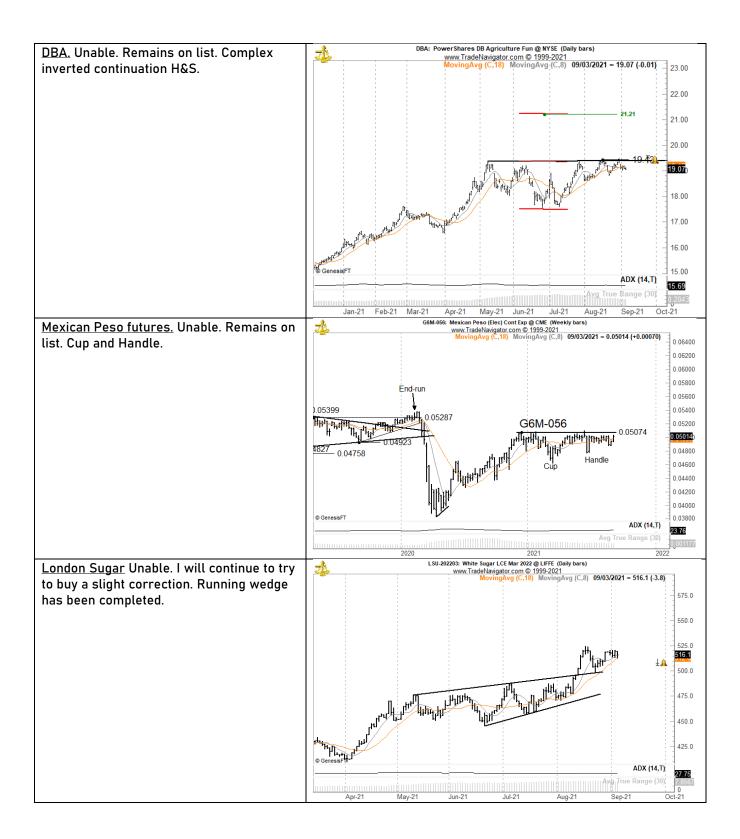

# Tracking sheet for the week of Aug 29, ending Sep 3

| ТН                | E FACTOR REPO      | DRT                    | Weekly positi                      | on/symbol tracking - Prop ONLY   |
|-------------------|--------------------|------------------------|------------------------------------|----------------------------------|
| W/O Aug 29        |                    |                        |                                    |                                  |
| Starting<br>trade | Starting positions | Starting radar<br>list | Symbols / orders added during week | Actions, End of week position    |
| Nana              |                    |                        |                                    |                                  |
| None              |                    |                        |                                    |                                  |
|                   |                    | N225Z21                | Nikkei Dow                         | B 100% JNEZ21 F 28355, long 100% |
|                   |                    | RTYZ21                 | Russell 2000                       | Unable                           |
|                   |                    | CORN (ETF)             | Rassen 2000                        | Unable                           |
|                   |                    | RSX21                  | Canadian Rapeseed                  | Unable                           |
|                   |                    | DBA                    | - Carradian Hapeseed               | Unable                           |
|                   |                    | G6M21                  | Mex Peso futures                   | Unable                           |
|                   |                    | LSUH22                 | London Sugar                       | Unable                           |
|                   |                    | ARKK                   | 2011001100801                      | Unable                           |
|                   |                    | AVGO                   |                                    | B 25% F 500.21, long 25%         |
|                   |                    | TAN                    |                                    | Unable                           |
|                   |                    |                        | NFLX                               | B 50% F 585.17                   |
|                   |                    |                        | XLU                                | Unable                           |
|                   |                    |                        | USD/TRY                            | Unable                           |
|                   |                    |                        | HEZ21                              | Unable                           |
|                   |                    |                        | SIZ21/SLV                          | B 100% SLV F 22.62, long 100%    |
|                   |                    |                        | ZLZ21                              | Unable                           |
|                   |                    |                        | ZMZ21                              | Unable                           |
|                   |                    |                        |                                    |                                  |
|                   |                    |                        |                                    |                                  |