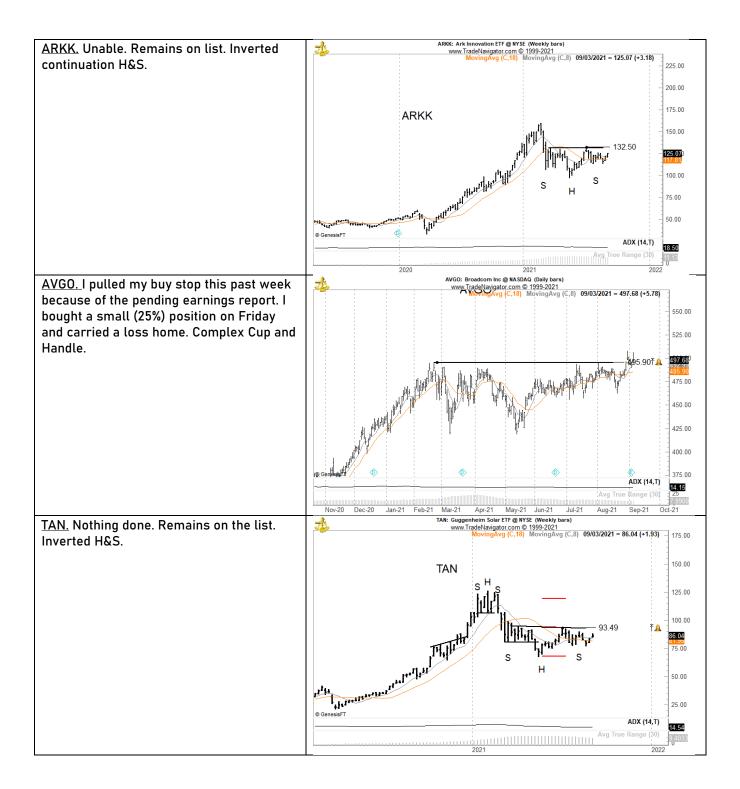

# Tracking sheet for the week of Aug 29, ending Sep 3

| ТН                | E FACTOR REPO      | DRT                    | Weekly positi                      | on/symbol tracking - Prop ONLY   |
|-------------------|--------------------|------------------------|------------------------------------|----------------------------------|
| W/O Aug 29        |                    |                        |                                    |                                  |
| Starting<br>trade | Starting positions | Starting radar<br>list | Symbols / orders added during week | Actions, End of week position    |
| Nana              |                    |                        |                                    |                                  |
| None              |                    |                        |                                    |                                  |
|                   |                    | N225Z21                | Nikkei Dow                         | B 100% JNEZ21 F 28355, long 100% |
|                   |                    | RTYZ21                 | Russell 2000                       | Unable                           |
|                   |                    | CORN (ETF)             | Rassen 2000                        | Unable                           |
|                   |                    | RSX21                  | Canadian Rapeseed                  | Unable                           |
|                   |                    | DBA                    | - Carradian Hapeseed               | Unable                           |
|                   |                    | G6M21                  | Mex Peso futures                   | Unable                           |
|                   |                    | LSUH22                 | London Sugar                       | Unable                           |
|                   |                    | ARKK                   | 2011001100801                      | Unable                           |
|                   |                    | AVGO                   |                                    | B 25% F 500.21, long 25%         |
|                   |                    | TAN                    |                                    | Unable                           |
|                   |                    |                        | NFLX                               | B 50% F 585.17                   |
|                   |                    |                        | XLU                                | Unable                           |
|                   |                    |                        | USD/TRY                            | Unable                           |
|                   |                    |                        | HEZ21                              | Unable                           |
|                   |                    |                        | SIZ21/SLV                          | B 100% SLV F 22.62, long 100%    |
|                   |                    |                        | ZLZ21                              | Unable                           |
|                   |                    |                        | ZMZ21                              | Unable                           |
|                   |                    |                        |                                    |                                  |
|                   |                    |                        |                                    |                                  |