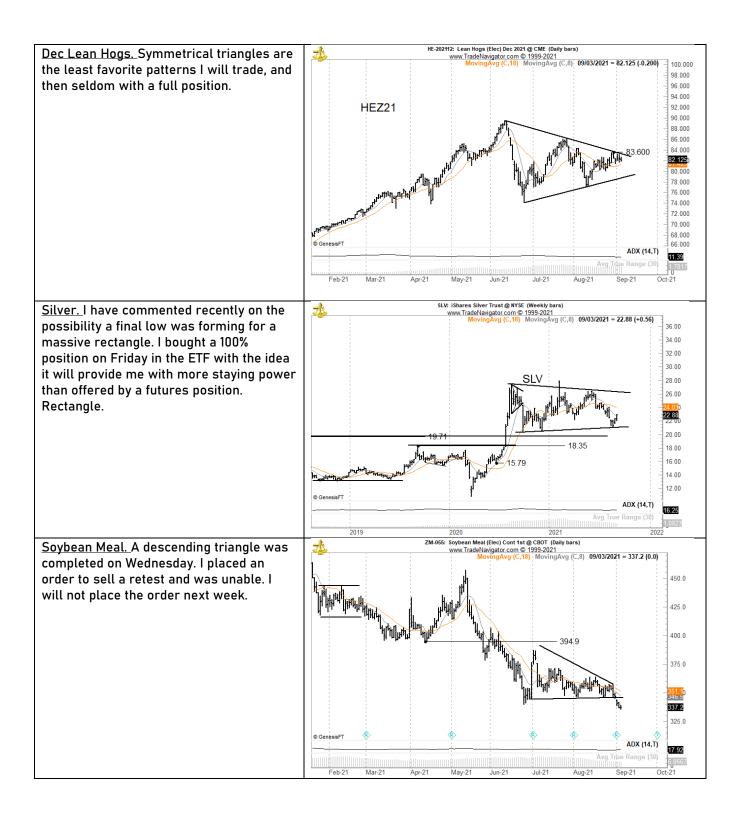

# Tracking sheet for the week of Aug 29, ending Sep 3

| ТН                | E FACTOR REPO      | DRT                    | Weekly positi                      | on/symbol tracking - Prop ONLY   |
|-------------------|--------------------|------------------------|------------------------------------|----------------------------------|
| W/O Aug 29        |                    |                        |                                    |                                  |
| Starting<br>trade | Starting positions | Starting radar<br>list | Symbols / orders added during week | Actions, End of week position    |
| Nana              |                    |                        |                                    |                                  |
| None              |                    |                        |                                    |                                  |
|                   |                    | N225Z21                | Nikkei Dow                         | B 100% JNEZ21 F 28355, long 100% |
|                   |                    | RTYZ21                 | Russell 2000                       | Unable                           |
|                   |                    | CORN (ETF)             | Rassen 2000                        | Unable                           |
|                   |                    | RSX21                  | Canadian Rapeseed                  | Unable                           |
|                   |                    | DBA                    | - Carradian Hapeseed               | Unable                           |
|                   |                    | G6M21                  | Mex Peso futures                   | Unable                           |
|                   |                    | LSUH22                 | London Sugar                       | Unable                           |
|                   |                    | ARKK                   | 2011001100801                      | Unable                           |
|                   |                    | AVGO                   |                                    | B 25% F 500.21, long 25%         |
|                   |                    | TAN                    |                                    | Unable                           |
|                   |                    |                        | NFLX                               | B 50% F 585.17                   |
|                   |                    |                        | XLU                                | Unable                           |
|                   |                    |                        | USD/TRY                            | Unable                           |
|                   |                    |                        | HEZ21                              | Unable                           |
|                   |                    |                        | SIZ21/SLV                          | B 100% SLV F 22.62, long 100%    |
|                   |                    |                        | ZLZ21                              | Unable                           |
|                   |                    |                        | ZMZ21                              | Unable                           |
|                   |                    |                        |                                    |                                  |
|                   |                    |                        |                                    |                                  |