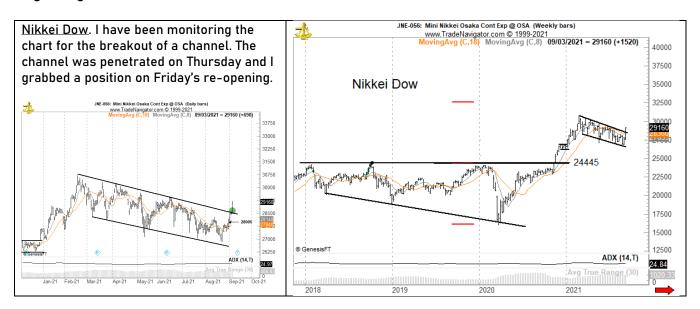

# Tracking sheet for the week of Aug 29, ending Sep 3

| ТН                | E FACTOR REPO      | DRT                    | Weekly positi                      | on/symbol tracking - Prop ONLY   |
|-------------------|--------------------|------------------------|------------------------------------|----------------------------------|
| W/O Aug 29        |                    |                        |                                    |                                  |
| Starting<br>trade | Starting positions | Starting radar<br>list | Symbols / orders added during week | Actions, End of week position    |
| Nana              |                    |                        |                                    |                                  |
| None              |                    |                        |                                    |                                  |
|                   |                    | N225Z21                | Nikkei Dow                         | B 100% JNEZ21 F 28355, long 100% |
|                   |                    | RTYZ21                 | Russell 2000                       | Unable                           |
|                   |                    | CORN (ETF)             | Rassen 2000                        | Unable                           |
|                   |                    | RSX21                  | Canadian Rapeseed                  | Unable                           |
|                   |                    | DBA                    | - Carradian Hapeseed               | Unable                           |
|                   |                    | G6M21                  | Mex Peso futures                   | Unable                           |
|                   |                    | LSUH22                 | London Sugar                       | Unable                           |
|                   |                    | ARKK                   | 2011001100801                      | Unable                           |
|                   |                    | AVGO                   |                                    | B 25% F 500.21, long 25%         |
|                   |                    | TAN                    |                                    | Unable                           |
|                   |                    |                        | NFLX                               | B 50% F 585.17                   |
|                   |                    |                        | XLU                                | Unable                           |
|                   |                    |                        | USD/TRY                            | Unable                           |
|                   |                    |                        | HEZ21                              | Unable                           |
|                   |                    |                        | SIZ21/SLV                          | B 100% SLV F 22.62, long 100%    |
|                   |                    |                        | ZLZ21                              | Unable                           |
|                   |                    |                        | ZMZ21                              | Unable                           |
|                   |                    |                        |                                    |                                  |
|                   |                    |                        |                                    |                                  |