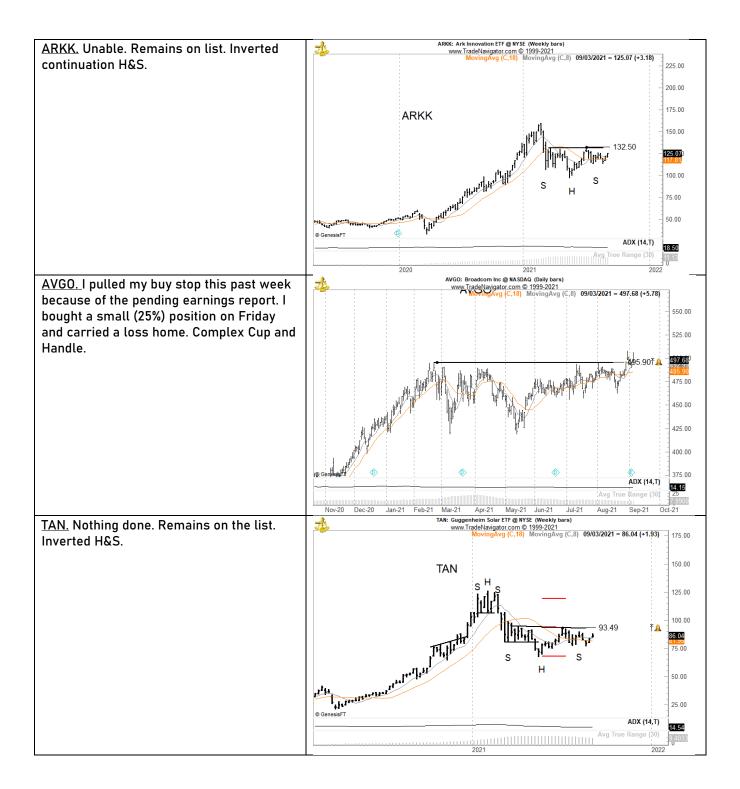

# Tracking sheet for the week of Aug 29, ending Sep 3

| TH         | E FACTOR REPO | DRT            | Weekly positi     | on/symbol tracking - Prop ONLY   |
|------------|---------------|----------------|-------------------|----------------------------------|
| W/O Aug 29 |               |                |                   |                                  |
| Starting   | Starting      | Starting radar | Symbols / orders  |                                  |
| trade      | positions     | list           | added during week | Actions, End of week position    |
|            |               |                |                   |                                  |
| None       |               |                |                   |                                  |
|            |               |                |                   |                                  |
|            |               | N225Z21        | Nikkei Dow        | B 100% JNEZ21 F 28355, long 100% |
|            |               | RTYZ21         | Russell 2000      | Unable                           |
|            |               | CORN (ETF)     |                   | Unable                           |
|            |               | RSX21          | Canadian Rapeseed | Unable                           |
|            |               | DBA            |                   | Unable                           |
|            |               | G6M21          | Mex Peso futures  | Unable                           |
|            |               | LSUH22         | London Sugar      | Unable                           |
|            |               | ARKK           |                   | Unable                           |
|            |               | AVGO           |                   | B 25% F 500.21, long 25%         |
|            |               | TAN            |                   | Unable                           |
|            |               |                | NFLX              | B 50% F 585.17                   |
|            |               |                | XLU               | Unable                           |
|            |               |                | USD/TRY           | Unable                           |
|            |               |                | HEZ21             | Unable                           |
|            |               |                | SIZ21/SLV         | B 100% SLV F 22.62, long 100%    |
|            |               |                | ZLZ21             | Unable                           |
|            |               |                | ZMZ21             | Unable                           |
|            |               |                |                   |                                  |
|            |               |                |                   |                                  |