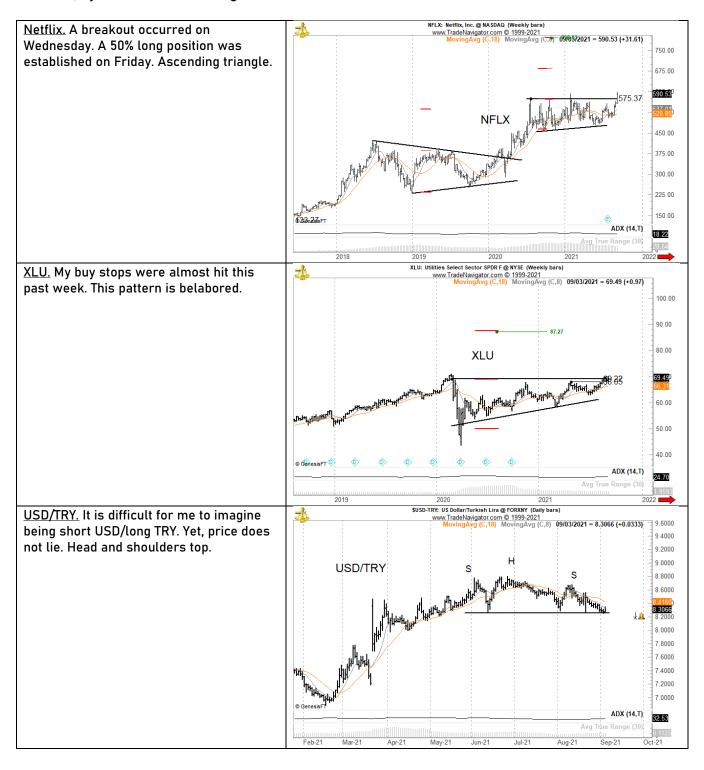

# Tracking sheet for the week of Aug 29, ending Sep 3

| TH         | E FACTOR REPO | DRT            | Weekly positi     | on/symbol tracking - Prop ONLY   |
|------------|---------------|----------------|-------------------|----------------------------------|
| W/O Aug 29 |               |                |                   |                                  |
| Starting   | Starting      | Starting radar | Symbols / orders  |                                  |
| trade      | positions     | list           | added during week | Actions, End of week position    |
|            |               |                |                   |                                  |
| None       |               |                |                   |                                  |
|            |               |                |                   |                                  |
|            |               | N225Z21        | Nikkei Dow        | B 100% JNEZ21 F 28355, long 100% |
|            |               | RTYZ21         | Russell 2000      | Unable                           |
|            |               | CORN (ETF)     |                   | Unable                           |
|            |               | RSX21          | Canadian Rapeseed | Unable                           |
|            |               | DBA            |                   | Unable                           |
|            |               | G6M21          | Mex Peso futures  | Unable                           |
|            |               | LSUH22         | London Sugar      | Unable                           |
|            |               | ARKK           |                   | Unable                           |
|            |               | AVGO           |                   | B 25% F 500.21, long 25%         |
|            |               | TAN            |                   | Unable                           |
|            |               |                | NFLX              | B 50% F 585.17                   |
|            |               |                | XLU               | Unable                           |
|            |               |                | USD/TRY           | Unable                           |
|            |               |                | HEZ21             | Unable                           |
|            |               |                | SIZ21/SLV         | B 100% SLV F 22.62, long 100%    |
|            |               |                | ZLZ21             | Unable                           |
|            |               |                | ZMZ21             | Unable                           |
|            |               |                |                   |                                  |
|            |               |                |                   |                                  |