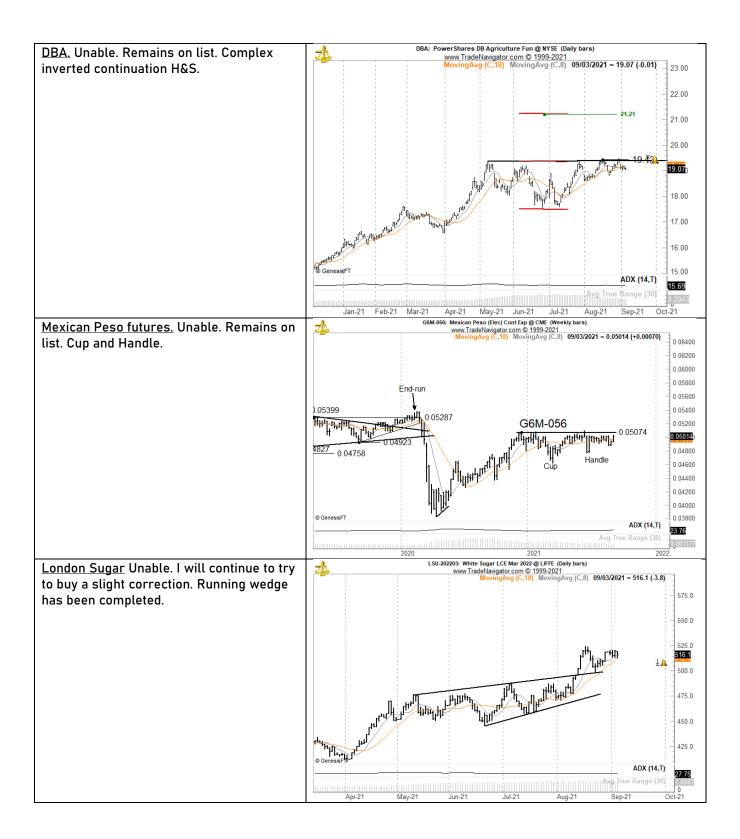

# Tracking sheet for the week of Aug 29, ending Sep 3

| TH         | E FACTOR REPO | DRT            | Weekly positi     | on/symbol tracking - Prop ONLY   |
|------------|---------------|----------------|-------------------|----------------------------------|
| W/O Aug 29 |               |                |                   |                                  |
| Starting   | Starting      | Starting radar | Symbols / orders  |                                  |
| trade      | positions     | list           | added during week | Actions, End of week position    |
|            |               |                |                   |                                  |
| None       |               |                |                   |                                  |
|            |               |                |                   |                                  |
|            |               | N225Z21        | Nikkei Dow        | B 100% JNEZ21 F 28355, long 100% |
|            |               | RTYZ21         | Russell 2000      | Unable                           |
|            |               | CORN (ETF)     |                   | Unable                           |
|            |               | RSX21          | Canadian Rapeseed | Unable                           |
|            |               | DBA            |                   | Unable                           |
|            |               | G6M21          | Mex Peso futures  | Unable                           |
|            |               | LSUH22         | London Sugar      | Unable                           |
|            |               | ARKK           |                   | Unable                           |
|            |               | AVGO           |                   | B 25% F 500.21, long 25%         |
|            |               | TAN            |                   | Unable                           |
|            |               |                | NFLX              | B 50% F 585.17                   |
|            |               |                | XLU               | Unable                           |
|            |               |                | USD/TRY           | Unable                           |
|            |               |                | HEZ21             | Unable                           |
|            |               |                | SIZ21/SLV         | B 100% SLV F 22.62, long 100%    |
|            |               |                | ZLZ21             | Unable                           |
|            |               |                | ZMZ21             | Unable                           |
|            |               |                |                   |                                  |
|            |               |                |                   |                                  |