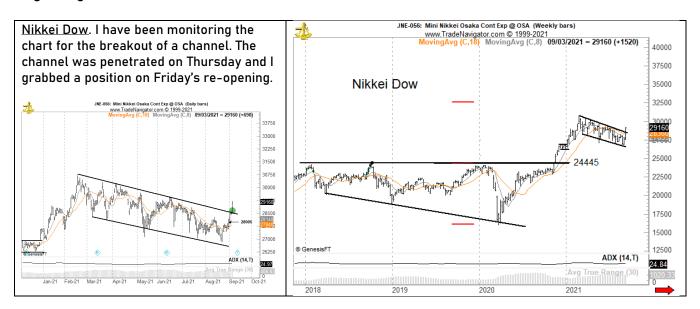

# Tracking sheet for the week of Aug 29, ending Sep 3

| TH         | E FACTOR REPO | DRT            | Weekly positi     | on/symbol tracking - Prop ONLY   |
|------------|---------------|----------------|-------------------|----------------------------------|
| W/O Aug 29 |               |                |                   |                                  |
| Starting   | Starting      | Starting radar | Symbols / orders  |                                  |
| trade      | positions     | list           | added during week | Actions, End of week position    |
|            |               |                |                   |                                  |
| None       |               |                |                   |                                  |
|            |               |                |                   |                                  |
|            |               | N225Z21        | Nikkei Dow        | B 100% JNEZ21 F 28355, long 100% |
|            |               | RTYZ21         | Russell 2000      | Unable                           |
|            |               | CORN (ETF)     |                   | Unable                           |
|            |               | RSX21          | Canadian Rapeseed | Unable                           |
|            |               | DBA            |                   | Unable                           |
|            |               | G6M21          | Mex Peso futures  | Unable                           |
|            |               | LSUH22         | London Sugar      | Unable                           |
|            |               | ARKK           |                   | Unable                           |
|            |               | AVGO           |                   | B 25% F 500.21, long 25%         |
|            |               | TAN            |                   | Unable                           |
|            |               |                | NFLX              | B 50% F 585.17                   |
|            |               |                | XLU               | Unable                           |
|            |               |                | USD/TRY           | Unable                           |
|            |               |                | HEZ21             | Unable                           |
|            |               |                | SIZ21/SLV         | B 100% SLV F 22.62, long 100%    |
|            |               |                | ZLZ21             | Unable                           |
|            |               |                | ZMZ21             | Unable                           |
|            |               |                |                   |                                  |
|            |               |                |                   |                                  |