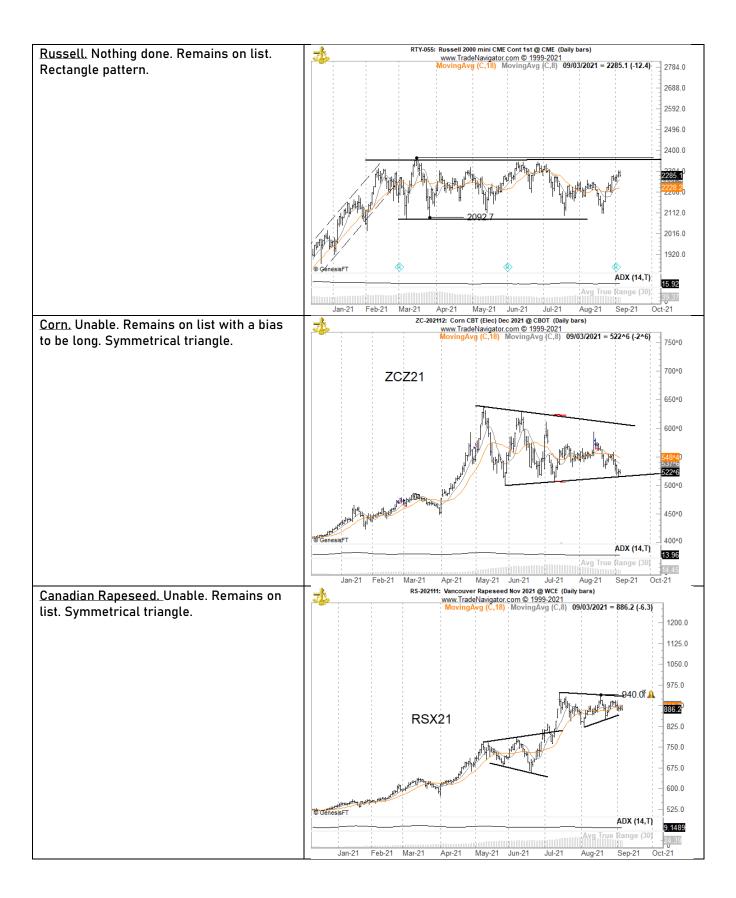

# Tracking sheet for the week of Aug 29, ending Sep 3

| TH         | E FACTOR REPO | DRT            | Weekly positi     | on/symbol tracking - Prop ONLY   |
|------------|---------------|----------------|-------------------|----------------------------------|
| W/O Aug 29 |               |                |                   |                                  |
| Starting   | Starting      | Starting radar | Symbols / orders  |                                  |
| trade      | positions     | list           | added during week | Actions, End of week position    |
|            |               |                |                   |                                  |
| None       |               |                |                   |                                  |
|            |               |                |                   |                                  |
|            |               | N225Z21        | Nikkei Dow        | B 100% JNEZ21 F 28355, long 100% |
|            |               | RTYZ21         | Russell 2000      | Unable                           |
|            |               | CORN (ETF)     |                   | Unable                           |
|            |               | RSX21          | Canadian Rapeseed | Unable                           |
|            |               | DBA            |                   | Unable                           |
|            |               | G6M21          | Mex Peso futures  | Unable                           |
|            |               | LSUH22         | London Sugar      | Unable                           |
|            |               | ARKK           |                   | Unable                           |
|            |               | AVGO           |                   | B 25% F 500.21, long 25%         |
|            |               | TAN            |                   | Unable                           |
|            |               |                | NFLX              | B 50% F 585.17                   |
|            |               |                | XLU               | Unable                           |
|            |               |                | USD/TRY           | Unable                           |
|            |               |                | HEZ21             | Unable                           |
|            |               |                | SIZ21/SLV         | B 100% SLV F 22.62, long 100%    |
|            |               |                | ZLZ21             | Unable                           |
|            |               |                | ZMZ21             | Unable                           |
|            |               |                |                   |                                  |
|            |               |                |                   |                                  |