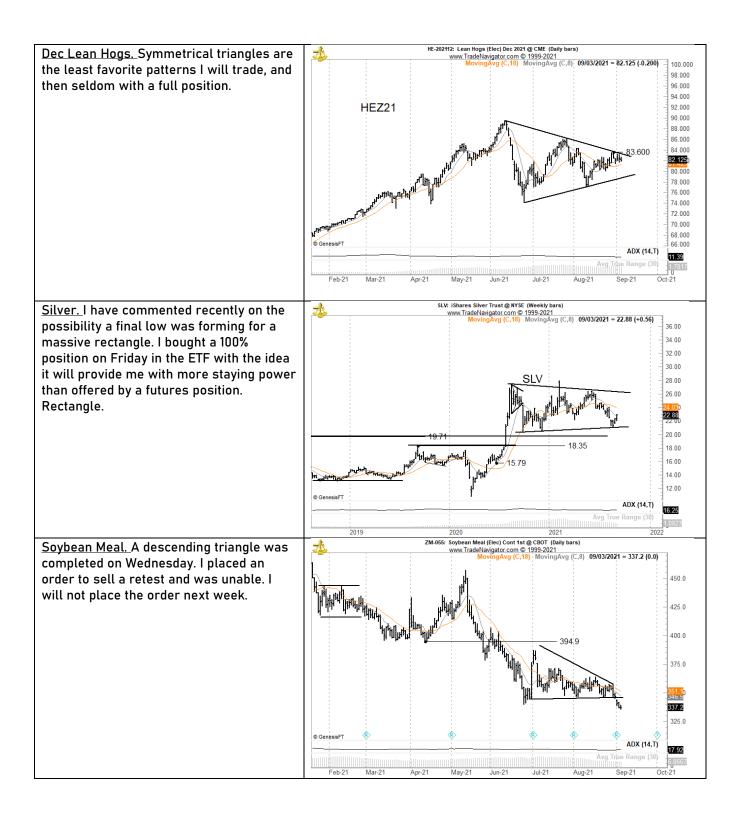

# Tracking sheet for the week of Aug 29, ending Sep 3

| TH         | E FACTOR REPO | DRT            | Weekly positi     | on/symbol tracking - Prop ONLY   |
|------------|---------------|----------------|-------------------|----------------------------------|
| W/O Aug 29 |               |                |                   |                                  |
| Starting   | Starting      | Starting radar | Symbols / orders  |                                  |
| trade      | positions     | list           | added during week | Actions, End of week position    |
|            |               |                |                   |                                  |
| None       |               |                |                   |                                  |
|            |               |                |                   |                                  |
|            |               | N225Z21        | Nikkei Dow        | B 100% JNEZ21 F 28355, long 100% |
|            |               | RTYZ21         | Russell 2000      | Unable                           |
|            |               | CORN (ETF)     |                   | Unable                           |
|            |               | RSX21          | Canadian Rapeseed | Unable                           |
|            |               | DBA            |                   | Unable                           |
|            |               | G6M21          | Mex Peso futures  | Unable                           |
|            |               | LSUH22         | London Sugar      | Unable                           |
|            |               | ARKK           |                   | Unable                           |
|            |               | AVGO           |                   | B 25% F 500.21, long 25%         |
|            |               | TAN            |                   | Unable                           |
|            |               |                | NFLX              | B 50% F 585.17                   |
|            |               |                | XLU               | Unable                           |
|            |               |                | USD/TRY           | Unable                           |
|            |               |                | HEZ21             | Unable                           |
|            |               |                | SIZ21/SLV         | B 100% SLV F 22.62, long 100%    |
|            |               |                | ZLZ21             | Unable                           |
|            |               |                | ZMZ21             | Unable                           |
|            |               |                |                   |                                  |
|            |               |                |                   |                                  |