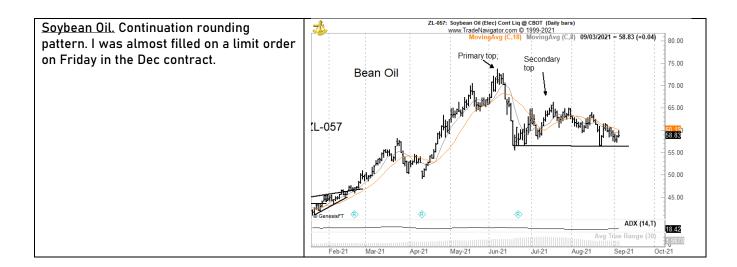

# Tracking sheet for the week of Aug 29, ending Sep 3

| TH         | E FACTOR REPO | DRT            | Weekly positi     | on/symbol tracking - Prop ONLY   |
|------------|---------------|----------------|-------------------|----------------------------------|
| W/O Aug 29 |               |                |                   |                                  |
| Starting   | Starting      | Starting radar | Symbols / orders  |                                  |
| trade      | positions     | list           | added during week | Actions, End of week position    |
|            |               |                |                   |                                  |
| None       |               |                |                   |                                  |
|            |               |                |                   |                                  |
|            |               | N225Z21        | Nikkei Dow        | B 100% JNEZ21 F 28355, long 100% |
|            |               | RTYZ21         | Russell 2000      | Unable                           |
|            |               | CORN (ETF)     |                   | Unable                           |
|            |               | RSX21          | Canadian Rapeseed | Unable                           |
|            |               | DBA            |                   | Unable                           |
|            |               | G6M21          | Mex Peso futures  | Unable                           |
|            |               | LSUH22         | London Sugar      | Unable                           |
|            |               | ARKK           |                   | Unable                           |
|            |               | AVGO           |                   | B 25% F 500.21, long 25%         |
|            |               | TAN            |                   | Unable                           |
|            |               |                | NFLX              | B 50% F 585.17                   |
|            |               |                | XLU               | Unable                           |
|            |               |                | USD/TRY           | Unable                           |
|            |               |                | HEZ21             | Unable                           |
|            |               |                | SIZ21/SLV         | B 100% SLV F 22.62, long 100%    |
|            |               |                | ZLZ21             | Unable                           |
|            |               |                | ZMZ21             | Unable                           |
|            |               |                |                   |                                  |
|            |               |                |                   |                                  |