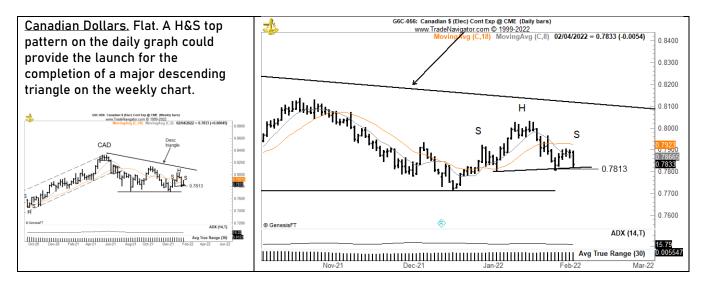

February 6, 2022

## Markets of interest











plb ###

## Tracking sheet for the week of Jan 28 ending Feb 4

| THE FACTOR REPORT |           |                             | Weekly position/symbol tracking - Prop ONLY |                                      |        |  |
|-------------------|-----------|-----------------------------|---------------------------------------------|--------------------------------------|--------|--|
| W/O Jan 30        |           |                             | Symbols /                                   |                                      |        |  |
| Beginning         | Beginning | Starting radar list for New | orders added                                |                                      |        |  |
| Trades            | Positions | Initial Positions           | during week