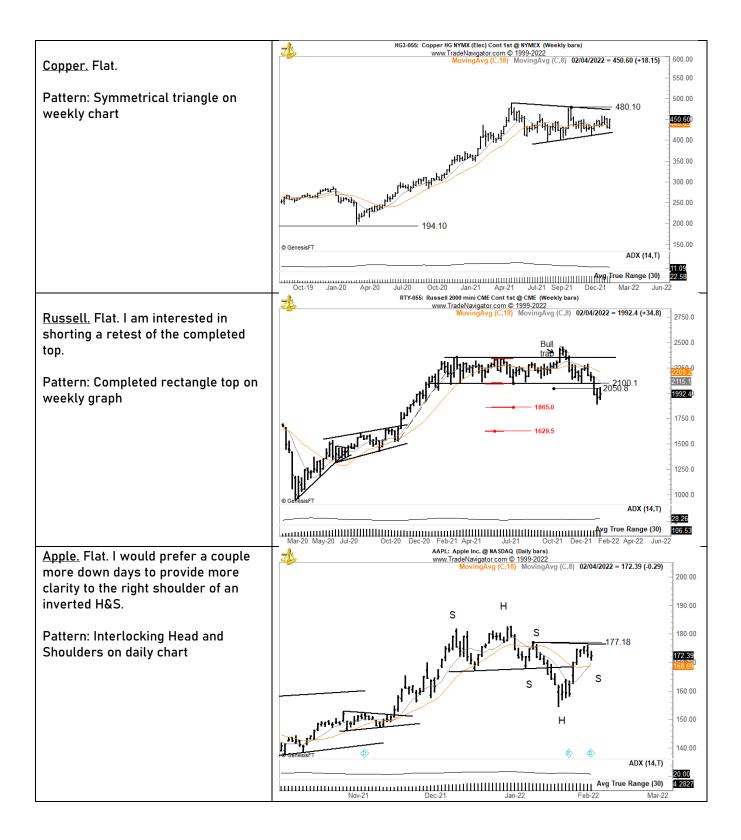

February 6, 2022

## Markets of interest











plb ###

## Tracking sheet for the week of Jan 28 ending Feb 4

| THE FACTOR REPORT |           |                             | Weekly position/symbol tracking - Prop ONLY |                                      |        |  |
|-------------------|-----------|-----------------------------|---------------------------------------------|--------------------------------------|--------|--|
| W/O Jan 30        |           |                             | Symbols /                                   |                                      |        |  |
| Beginning         | Beginning | Starting radar list for New | orders added                                |                                      |        |  |
| Trades            | Positions | Initial Positions           | during week