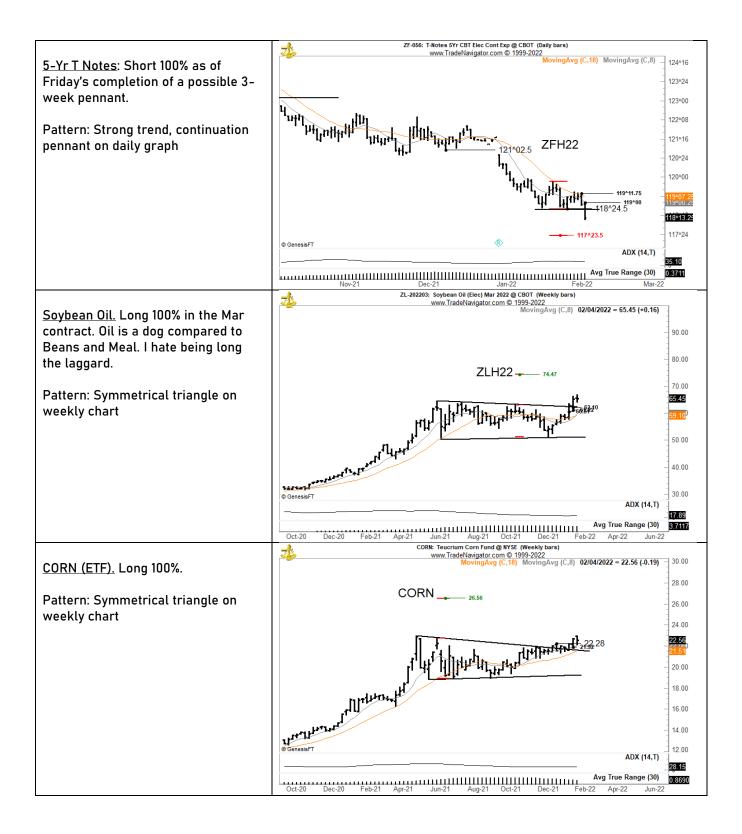

February 6, 2022

## Markets of interest











plb ###

## Tracking sheet for the week of Jan 28 ending Feb 4

| THE FACTOR REPORT |           |                             | Weekly position/symbol tracking - Prop ONLY |                                      |        |  |
|-------------------|-----------|-----------------------------|---------------------------------------------|--------------------------------------|--------|--|
| W/O Jan 30        |           |                             | Symbols /                                   |                                      |        |  |
| Beginning         | Beginning | Starting radar list for New | orders added                                |                                      |        |  |
| Trades            | Positions | Initial Positions           | during week