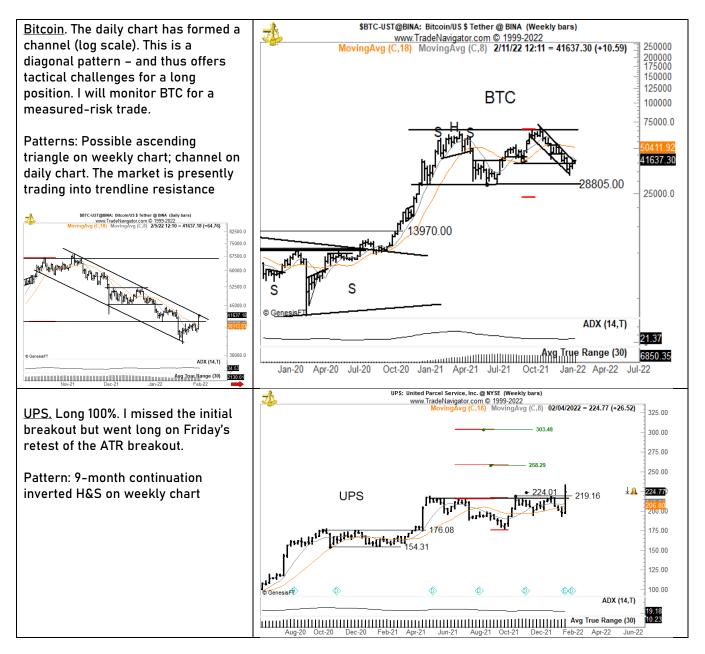

February 6, 2022

## Markets of interest











plb ###

## Tracking sheet for the week of Jan 28 ending Feb 4

| THE FACTOR REPORT |           |                             | Weekly position/symbol tracking - Prop ONLY |                                      |        |  |
|-------------------|-----------|-----------------------------|---------------------------------------------|--------------------------------------|--------|--|
| W/O Jan 30        |           |                             | Symbols /                                   |                                      |        |  |
| Beginning         | Beginning | Starting radar list for New | orders added                                |                                      |        |  |
| Trades            | Positions | Initial Positions           | during week