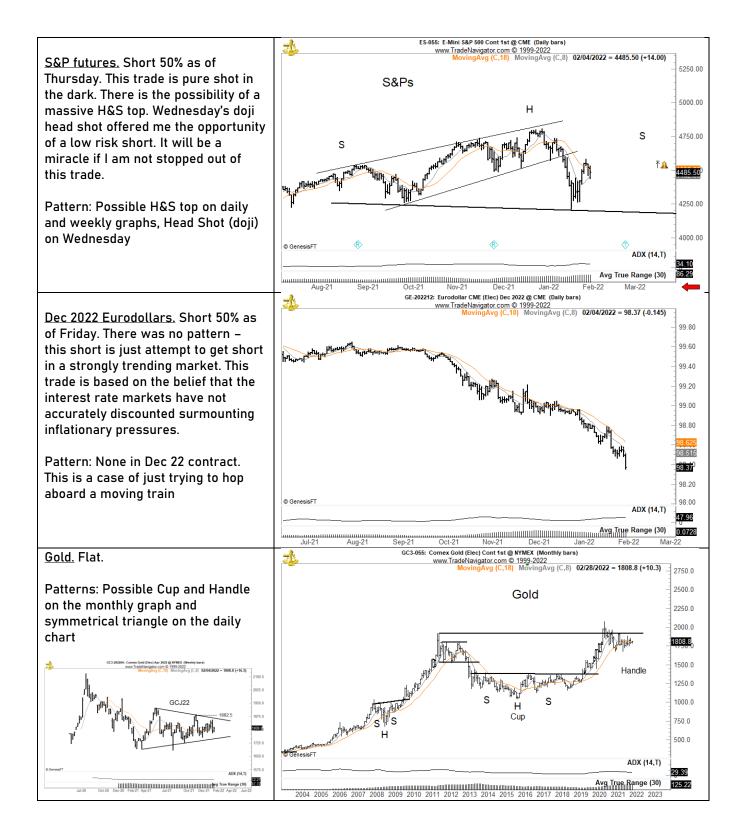

February 6, 2022

## Markets of interest











plb ###

## Tracking sheet for the week of Jan 28 ending Feb 4

| THE FACTOR REPORT |           |                             | Weekly position/symbol tracking - Prop ONLY |                                      |        |  |
|-------------------|-----------|-----------------------------|---------------------------------------------|--------------------------------------|--------|--|
| W/O Jan 30        |           |                             | Symbols /                                   |                                      |        |  |
| Beginning         | Beginning | Starting radar list for New | orders added                                |                                      |        |  |
| Trades            | Positions | Initial Positions           | during week