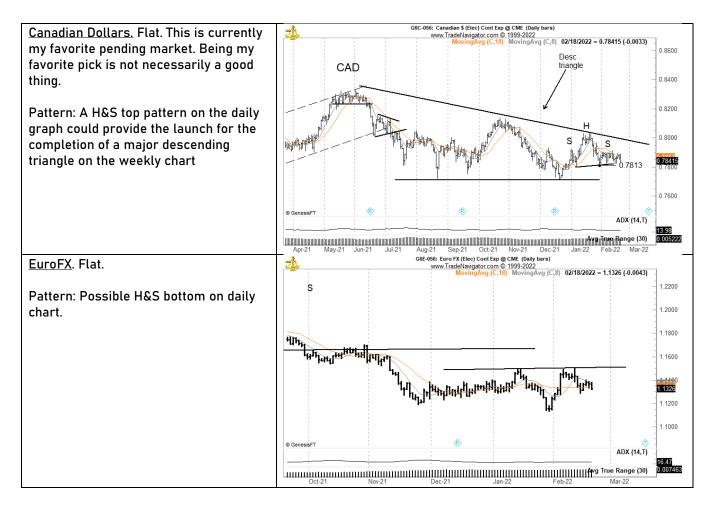

## Tracking sheet for the week of Feb 13 ending Feb 18

| THE FACTOR REPORT   |                        |                                                  | Weekly position/symbol tracking - Prop ONLY |                                  |        |
|---------------------|------------------------|--------------------------------------------------|---------------------------------------------|----------------------------------|--------|
|                     |                        |                                                  |                                             |                                  |        |
| Beginning<br>Trades | Beginning<br>Positions | Starting radar list for New<br>Initial Positions | Symbols /<br>orders added<br>during week    | Actions, End of week position    | BP +/- |
| ZLH22               | L 50%                  | Bean Oil                                         |                                             | Hold                             |        |
| CORN                | L 100%                 | ETF                                              |                                             | Hold                             |        |
| ZFH22               | S 50%                  | 5-Yr Notes                                       |                                             | Hold                             |        |
| BTC                 | L 25%                  |                                                  |                                             | S 25% Th 41497.25, flat          | -4     |
| GEZ22               | S 50%                  | Eurodollars (int. rate)                          |                                             | B 50% F 98.185, flat             | 91     |
| KCK22               | L 50%                  | NY Coffee                                        |                                             | S 50% M 249.60, flat             | 6      |
| ZWN22               | L 100%                 | Chi Wheat                                        |                                             | S 50% M 8.04, long 50%           | 52     |
|                     |                        | Canadian \$ futures                              |                                             | Unable                           |        |
|                     |                        | AAPL                                             |                                             | Cxld                             |        |
|                     |                        | GCJ22 or PAX Gold                                |                                             | B 100% GCM22 M 1859.1, long 100% |        |
|                     |                        | Australian Dollars                               |                                             | Cxld                             |        |
|                     |                        |                                                  | ZLK22                                       | B 50% W 67.03, now long 100%     |        |
|                     |                        |                                                  | G6EM22                                      | Unable                           |        |
|                     |                        |                                                  | ZWN22                                       | Unable                           |        |
|                     |                        |                                                  | RTY22                                       | Unable                           |        |
|                     |                        |                                                  |                                             |                                  | 145    |

## Tracking sheet for the week of Feb 20, 2022

| THE FACTOR REPORT |           |                             | Weekly position/symbol tracking - Prop ONLY |                               |        |
|-------------------|-----------|-----------------------------|---------------------------------------------|-------------------------------|--------|
|                   |           |                             | Symbols /                                   |                               |        |
| Beginning         | Beginning | Starting radar list for New | orders added                                |                               |        |
| Trades            | Positions | Initial Positions           | during week                                 | Actions, End of week position | BP +/- |
|                   |           |                             |                                             |                               |        |
| ZLH22             | L 50%     | Bean Oil                    |                                             |                               |        |
| ZLK22             | L 50%     | Bean Oil                    |                                             |                               |        |
| CORN              | L 100%    | ETF                         |                                             |                               |        |
| ZFH22             | S 50%     | 5-Yr Notes                  |                                             |                               |        |
| ZWN22             | L 50%     | Chi Wheat                   |                                             |                               |        |
| GCM22             | L 100%    | Jun Gold                    |                                             |                               |        |
|                   |           |                             |                                             |                               |        |
|                   |           | G6CM22                      |                                             | Canadian \$ futures           |        |
|                   |           | MNQH22                      |                                             | Micro Nasdaq                  |        |
|                   |           | G6EM22                      |                                             | EuroFX futures                | _      |
|                   |           | ZWN22                       |                                             | Jul Wheat                     |        |
|                   |           |                             |                                             |                               |        |
|                   |           |                             |                                             |                               | 0      |