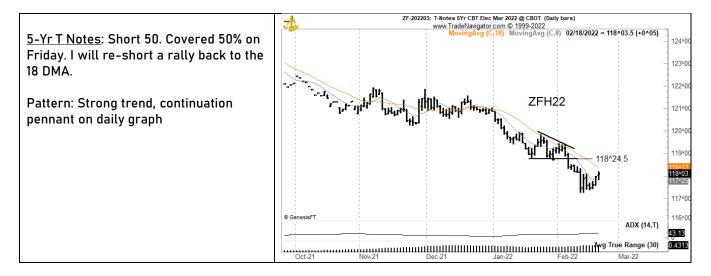

## Tracking sheet for the week of Feb 13 ending Feb 18

| THE FACTOR REPORT   |                        |                                                  | Weekly position/symbol tracking - Prop ONLY |                                  |        |
|---------------------|------------------------|--------------------------------------------------|---------------------------------------------|----------------------------------|--------|
|                     |                        |                                                  |                                             |                                  |        |
| Beginning<br>Trades | Beginning<br>Positions | Starting radar list for New<br>Initial Positions | Symbols /<br>orders added<br>during week    | Actions, End of week position    | BP +/- |
| ZLH22               | L 50%                  | Bean Oil                                         |                                             | Hold                             |        |
| CORN                | L 100%                 | ETF                                              |                                             | Hold                             |        |
| ZFH22               | S 50%                  | 5-Yr Notes                                       |                                             | Hold                             |        |
| BTC                 | L 25%                  |                                                  |                                             | S 25% Th 41497.25, flat          | -4     |
| GEZ22               | S 50%                  | Eurodollars (int. rate)                          |                                             | B 50% F 98.185, flat             | 91     |
| KCK22               | L 50%                  | NY Coffee                                        |                                             | S 50% M 249.60, flat             | 6      |
| ZWN22               | L 100%                 | Chi Wheat                                        |                                             | S 50% M 8.04, long 50%           | 52     |
|                     |                        | Canadian \$ futures                              |                                             | Unable                           |        |
|                     |                        | AAPL                                             |                                             | Cxld                             |        |
|                     |                        | GCJ22 or PAX Gold                                |                                             | B 100% GCM22 M 1859.1, long 100% |        |
|                     |                        | Australian Dollars                               |                                             | Cxld                             |        |
|                     |                        |                                                  | ZLK22                                       | B 50% W 67.03, now long 100%     |        |
|                     |                        |                                                  | G6EM22                                      | Unable                           |        |
|                     |                        |                                                  | ZWN22                                       | Unable                           |        |
|                     |                        |                                                  | RTY22                                       | Unable                           |        |
|                     |                        |                                                  |                                             |                                  | 145    |

## Tracking sheet for the week of Feb 20, 2022

| THE FACTOR REPORT |           |                             | Weekly position/symbol tracking - Prop ONLY |                               |        |
|-------------------|-----------|-----------------------------|---------------------------------------------|-------------------------------|--------|
|                   |           |                             | Symbols /                                   |                               |        |
| Beginning         | Beginning | Starting radar list for New | orders added                                |                               |        |
| Trades            | Positions | Initial Positions           | during week                                 | Actions, End of week position | BP +/- |
|                   |           |                             |                                             |                               |        |
| ZLH22             | L 50%     | Bean Oil                    |                                             |                               |        |
| ZLK22             | L 50%     | Bean Oil                    |                                             |                               |        |
| CORN              | L 100%    | ETF                         |                                             |                               |        |
| ZFH22             | S 50%     | 5-Yr Notes                  |                                             |                               |        |
| ZWN22             | L 50%     | Chi Wheat                   |                                             |                               |        |
| GCM22             | L 100%    | Jun Gold                    |                                             |                               |        |
|                   |           |                             |                                             |                               |        |
|                   |           | G6CM22                      |                                             | Canadian \$ futures           |        |
|                   |           | MNQH22                      |                                             | Micro Nasdaq                  |        |
|                   |           | G6EM22                      |                                             | EuroFX futures                | _      |
|                   |           | ZWN22                       |                                             | Jul Wheat                     |        |
|                   |           |                             |                                             |                               |        |
|                   |           |                             |                                             |                               | 0      |