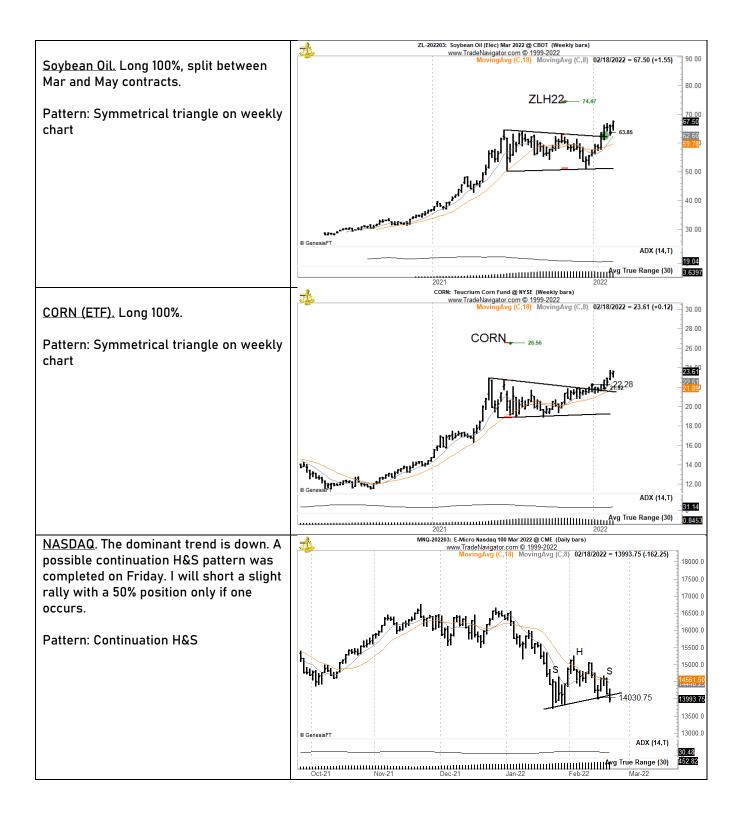

## Tracking sheet for the week of Feb 13 ending Feb 18

| THE FACTOR REPORT   |                        |                                                  | Weekly position/symbol tracking - Prop ONLY |                                  |        |
|---------------------|------------------------|--------------------------------------------------|---------------------------------------------|----------------------------------|--------|
|                     |                        |                                                  |                                             |                                  |        |
| Beginning<br>Trades | Beginning<br>Positions | Starting radar list for New<br>Initial Positions | Symbols /<br>orders added<br>during week    | Actions, End of week position    | BP +/- |
| ZLH22               | L 50%                  | Bean Oil                                         |                                             | Hold                             |        |
| CORN                | L 100%                 | ETF                                              |                                             | Hold                             |        |
| ZFH22               | S 50%                  | 5-Yr Notes                                       |                                             | Hold                             |        |
| BTC                 | L 25%                  |                                                  |                                             | S 25% Th 41497.25, flat          | -4     |
| GEZ22               | S 50%                  | Eurodollars (int. rate)                          |                                             | B 50% F 98.185, flat             | 91     |
| KCK22               | L 50%                  | NY Coffee                                        |                                             | S 50% M 249.60, flat             | 6      |
| ZWN22               | L 100%                 | Chi Wheat                                        |                                             | S 50% M 8.04, long 50%           | 52     |
|                     |                        | Canadian \$ futures                              |                                             | Unable                           |        |
|                     |                        | AAPL                                             |                                             | Cxld                             |        |
|                     |                        | GCJ22 or PAX Gold                                |                                             | B 100% GCM22 M 1859.1, long 100% |        |
|                     |                        | Australian Dollars                               |                                             | Cxld                             |        |
|                     |                        |                                                  | ZLK22                                       | B 50% W 67.03, now long 100%     |        |
|                     |                        |                                                  | G6EM22                                      | Unable                           |        |
|                     |                        |                                                  | ZWN22                                       | Unable                           |        |
|                     |                        |                                                  | RTY22                                       | Unable                           |        |
|                     |                        |                                                  |                                             |                                  | 145    |

## Tracking sheet for the week of Feb 20, 2022

| THE FACTOR REPORT |           |                             | Weekly position/symbol tracking - Prop ONLY |                               |        |
|-------------------|-----------|-----------------------------|---------------------------------------------|-------------------------------|--------|
|                   |           |                             | Symbols /                                   |                               |        |
| Beginning         | Beginning | Starting radar list for New | orders added                                |                               |        |
| Trades            | Positions | Initial Positions           | during week                                 | Actions, End of week position | BP +/- |
|                   |           |                             |                                             |                               |        |
| ZLH22             | L 50%     | Bean Oil                    |                                             |                               |        |
| ZLK22             | L 50%     | Bean Oil                    |                                             |                               |        |
| CORN              | L 100%    | ETF                         |                                             |                               |        |
| ZFH22             | S 50%     | 5-Yr Notes                  |                                             |                               |        |
| ZWN22             | L 50%     | Chi Wheat                   |                                             |                               |        |
| GCM22             | L 100%    | Jun Gold                    |                                             |                               |        |
|                   |           |                             |                                             |                               |        |
|                   |           | G6CM22                      |                                             | Canadian \$ futures           |        |
|                   |           | MNQH22                      |                                             | Micro Nasdaq                  |        |
|                   |           | G6EM22                      |                                             | EuroFX futures                | _      |
|                   |           | ZWN22                       |                                             | Jul Wheat                     |        |
|                   |           |                             |                                             |                               |        |
|                   |           |                             |                                             |                               | 0      |