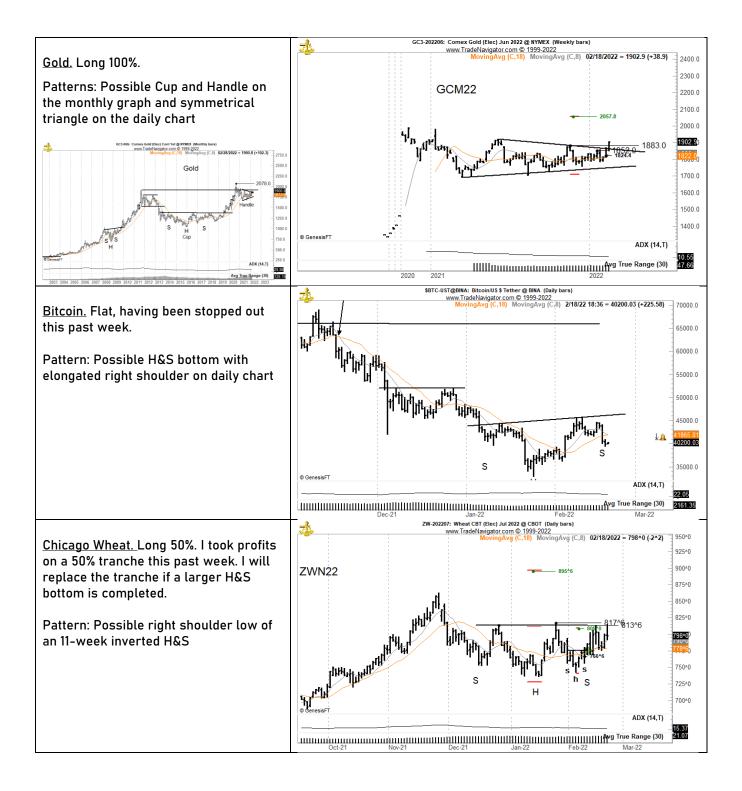

## Tracking sheet for the week of Feb 13 ending Feb 18

| THE FACTOR REPORT   |                        |                                                  | Weekly position/symbol tracking - Prop ONLY |                                  |        |
|---------------------|------------------------|--------------------------------------------------|---------------------------------------------|----------------------------------|--------|
|                     |                        |                                                  |                                             |                                  |        |
| Beginning<br>Trades | Beginning<br>Positions | Starting radar list for New<br>Initial Positions | Symbols /<br>orders added<br>during week    | Actions, End of week position    | BP +/- |
| ZLH22               | L 50%                  | Bean Oil                                         |                                             | Hold                             |        |
| CORN                | L 100%                 | ETF                                              |                                             | Hold                             |        |
| ZFH22               | S 50%                  | 5-Yr Notes                                       |                                             | Hold                             |        |
| BTC                 | L 25%                  |                                                  |                                             | S 25% Th 41497.25, flat          | -4     |
| GEZ22               | S 50%                  | Eurodollars (int. rate)                          |                                             | B 50% F 98.185, flat             | 91     |
| KCK22               | L 50%                  | NY Coffee                                        |                                             | S 50% M 249.60, flat             | 6      |
| ZWN22               | L 100%                 | Chi Wheat                                        |                                             | S 50% M 8.04, long 50%           | 52     |
|                     |                        | Canadian \$ futures                              |                                             | Unable                           |        |
|                     |                        | AAPL                                             |                                             | Cxld                             |        |
|                     |                        | GCJ22 or PAX Gold                                |                                             | B 100% GCM22 M 1859.1, long 100% |        |
|                     |                        | Australian Dollars                               |                                             | Cxld                             |        |
|                     |                        |                                                  | ZLK22                                       | B 50% W 67.03, now long 100%     |        |
|                     |                        |                                                  | G6EM22                                      | Unable                           |        |
|                     |                        |                                                  | ZWN22                                       | Unable                           |        |
|                     |                        |                                                  | RTY22                                       | Unable                           |        |
|                     |                        |                                                  |                                             |                                  | 145    |

## Tracking sheet for the week of Feb 20, 2022

| THE FACTOR REPORT |           |                             | Weekly position/symbol tracking - Prop ONLY |                               |        |
|-------------------|-----------|-----------------------------|---------------------------------------------|-------------------------------|--------|
|                   |           |                             | Symbols /                                   |                               |        |
| Beginning         | Beginning | Starting radar list for New | orders added                                |                               |        |
| Trades            | Positions | Initial Positions           | during week                                 | Actions, End of week position | BP +/- |
|                   |           |                             |                                             |                               |        |
| ZLH22             | L 50%     | Bean Oil                    |                                             |                               |        |
| ZLK22             | L 50%     | Bean Oil                    |                                             |                               |        |
| CORN              | L 100%    | ETF                         |                                             |                               |        |
| ZFH22             | S 50%     | 5-Yr Notes                  |                                             |                               |        |
| ZWN22             | L 50%     | Chi Wheat                   |                                             |                               |        |
| GCM22             | L 100%    | Jun Gold                    |                                             |                               |        |
|                   |           |                             |                                             |                               |        |
|                   |           | G6CM22                      |                                             | Canadian \$ futures           |        |
|                   |           | MNQH22                      |                                             | Micro Nasdaq                  |        |
|                   |           | G6EM22                      |                                             | EuroFX futures                | _      |
|                   |           | ZWN22                       |                                             | Jul Wheat                     |        |
|                   |           |                             |                                             |                               |        |
|                   |           |                             |                                             |                               | 0      |