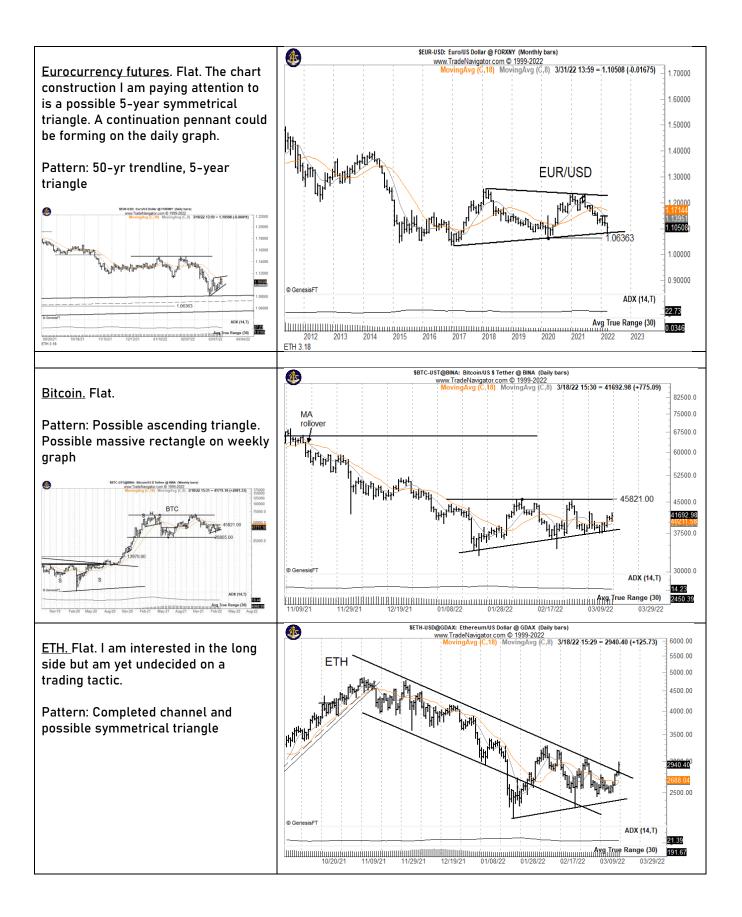

## Tracking sheet for the week of Mar 20, 2022

| т          | HE FACTO  | IR REPORT                   | Weekly position/symbol tracking - Prop ONLY |                               |        |
|------------|-----------|-----------------------------|---------------------------------------------|-------------------------------|--------|
| W/O Mar 20 |           |                             |                                             |                               |        |
|            |           |                             | Symbols /                                   |                               |        |
| Beginning  | Beginning | Starting radar list for New | orders added                                |                               |        |
| Trades     | Positions | Initial Positions           | during week                                 | Actions, End of week position | BP +/- |
|            |           |                             |                                             |                               |        |
| SIVR (etf) | L 50%     |                             |                                             |                               |        |
| BRK.B      | L 100%    |                             |                                             |                               |        |
| G6JM22     | S 50%     |                             |                                             |                               |        |
| SIN22      | L 50%     |                             |                                             |                               |        |
| DE         | L 100%    |                             |                                             |                               |        |
| FCX        | L 100%    |                             |                                             |                               |        |
|            |           |                             |                                             |                               |        |
|            |           | BTC                         | Spot                                        |                               |        |
|            |           | GCN22                       | Gold                                        |                               |        |
|            |           | G6CM22                      | Canadian \$                                 |                               |        |
|            |           | BRM22                       | Brazilian Real                              |                               |        |
|            |           | ZCZ22                       | Corn                                        |                               |        |
|            |           | G6EM22                      | EuroFX                                      |                               |        |
|            |           |                             |                                             |                               |        |
|            |           |                             |                                             |                               |        |
|            |           |                             |                                             |                               |        |
|            |           |                             |                                             |                               | 0      |