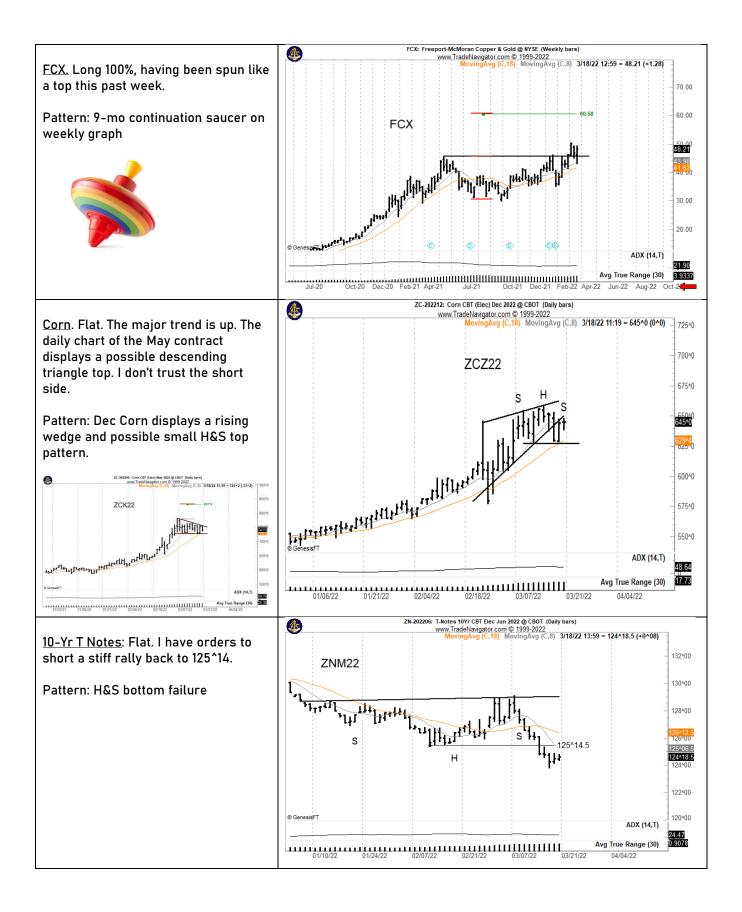

## Tracking sheet for the week of Mar 20, 2022

| т          | HE FACTO  | IR REPORT                   | Weekly position/symbol tracking - Prop ONLY |                               |        |
|------------|-----------|-----------------------------|---------------------------------------------|-------------------------------|--------|
| W/O Mar 20 |           |                             |                                             |                               |        |
|            |           |                             | Symbols /                                   |                               |        |
| Beginning  | Beginning | Starting radar list for New | orders added                                |                               |        |
| Trades     | Positions | Initial Positions           | during week                                 | Actions, End of week position | BP +/- |
|            |           |                             |                                             |                               |        |
| SIVR (etf) | L 50%     |                             |                                             |                               |        |
| BRK.B      | L 100%    |                             |                                             |                               |        |
| G6JM22     | S 50%     |                             |                                             |                               |        |
| SIN22      | L 50%     |                             |                                             |                               |        |
| DE         | L 100%    |                             |                                             |                               |        |
| FCX        | L 100%    |                             |                                             |                               |        |
|            |           |                             |                                             |                               |        |
|            |           | BTC                         | Spot                                        |                               |        |
|            |           | GCN22                       | Gold                                        |                               |        |
|            |           | G6CM22                      | Canadian \$                                 |                               |        |
|            |           | BRM22                       | Brazilian Real                              |                               |        |
|            |           | ZCZ22                       | Corn                                        |                               |        |
|            |           | G6EM22                      | EuroFX                                      |                               |        |
|            |           |                             |                                             |                               |        |
|            |           |                             |                                             |                               |        |
|            |           |                             |                                             |                               |        |
|            |           |                             |                                             |                               | 0      |