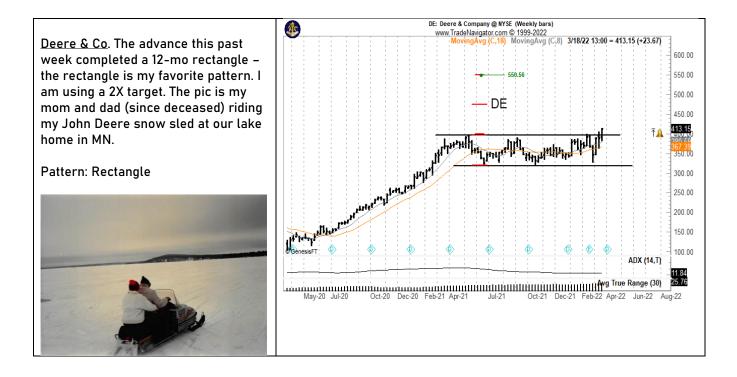

cal change to a trading program and there will be trade-offs. My trading regime is filled with trade-offs. A high Gain-to-Pain ratio and Profit Factor are my goals. I give up absolute profitability as a trade-off. Aggressively I protect trading capital. I cut losses very quickly – this protects capital with the trade-off of being stopped out of a <u>lot</u> of trades that subsequently become winners.

Trade-offs. There are always trade-offs. There is NO way to optimize for all the outcomes you want.

The wrinkle in playing the trade-off game is that there are always unintended consequences. Sometimes the unintended consequences are good news, more often they are unwelcomed. Then, in the process of addressing the unintended consequences new trade-offs occur.

Markets of interest













plb ###

## Tracking sheet for the week of Mar 13 ending Mar 18

| THE FACTOR REPORT |           |                             | Weekly position/symbol tracking - Prop ONLY |                                          |        |
|-------------------|-----------|-----------------------------|---------------------------------------------|------------------------------------------|--------|
|                   | w/c       | ) Mar 13                    |                                             |                                          |        |
|                   | , -       |                             | Symbols /                                   |                                          |        |
| Beginning         | Beginning | Starting radar list for New | orders added