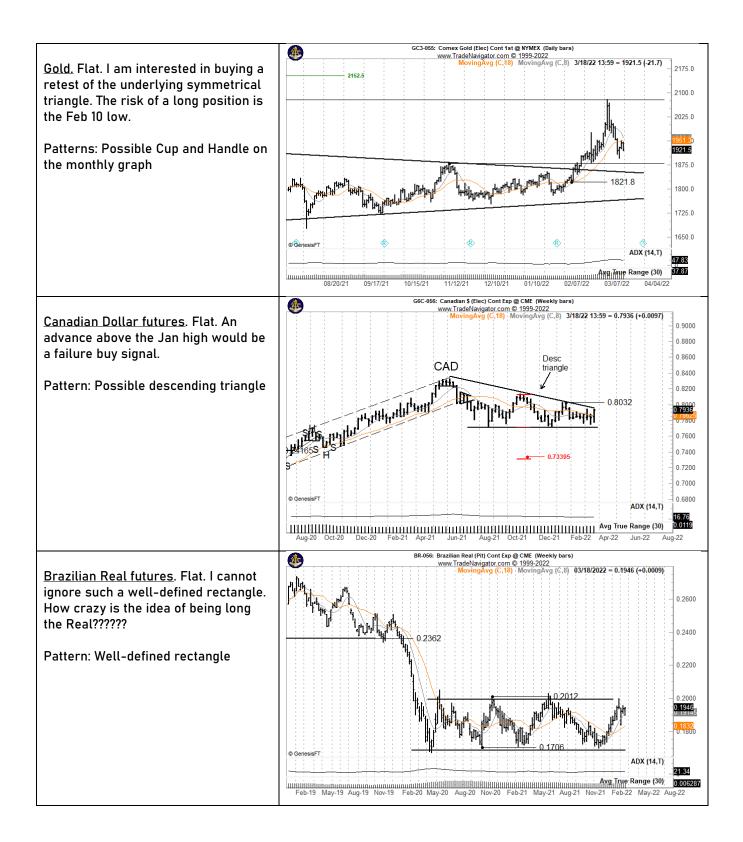

tical change to a trading program and there will be trade-offs. My trading regime is filled with trade-offs. A high Gain-to-Pain ratio and Profit Factor are my goals. I give up absolute profitability as a trade-off. Aggressively I protect trading capital. I cut losses very quickly – this protects capital with the trade-off of being stopped out of a <u>lot</u> of trades that subsequently become winners.

Trade-offs. There are always trade-offs. There is NO way to optimize for all the outcomes you want.

The wrinkle in playing the trade-off game is that there are always unintended consequences. Sometimes the unintended consequences are good news, more often they are unwelcomed. Then, in the process of addressing the unintended consequences new trade-offs occur.

Markets of interest













plb ###

## Tracking sheet for the week of Mar 13 ending Mar 18

| THE FACTOR REPORT |           |                             | Weekly position/symbol tracking - Prop ONLY |                                          |        |
|-------------------|-----------|-----------------------------|---------------------------------------------|------------------------------------------|--------|
|                   | w/c       | ) Mar 13                    |                                             |                                          |        |
|                   | , -       |                             | Symbols /                                   |                                          |        |
| Beginning         | Beginning | Starting radar list for New | orders added