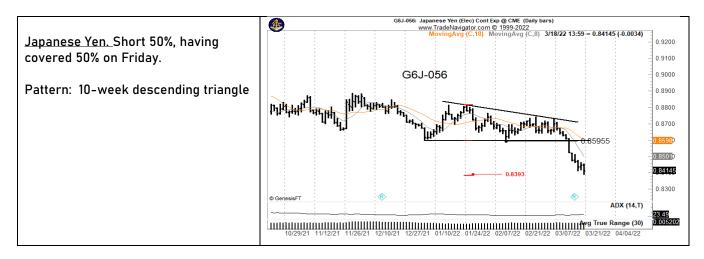

## Tracking sheet for the week of Mar 20, 2022

| т          | HE FACTO  | IR REPORT                   | Weekly position/symbol tracking - Prop ONLY |                               |        |
|------------|-----------|-----------------------------|---------------------------------------------|-------------------------------|--------|
| W/O Mar 20 |           |                             |                                             |                               |        |
|            |           |                             | Symbols /                                   |                               |        |
| Beginning  | Beginning | Starting radar list for New | orders added                                |                               |        |
| Trades     | Positions | Initial Positions           | during week                                 | Actions, End of week position | BP +/- |
|            |           |                             |                                             |                               |        |
| SIVR (etf) | L 50%     |                             |                                             |                               |        |
| BRK.B      | L 100%    |                             |                                             |                               |        |
| G6JM22     | S 50%     |                             |                                             |                               |        |
| SIN22      | L 50%     |                             |                                             |                               |        |
| DE         | L 100%    |                             |                                             |                               |        |
| FCX        | L 100%    |                             |                                             |                               |        |
|            |           |                             |                                             |                               |        |
|            |           | BTC                         | Spot                                        |                               |        |
|            |           | GCN22                       | Gold                                        |                               |        |
|            |           | G6CM22                      | Canadian \$                                 |                               |        |
|            |           | BRM22                       | Brazilian Real                              |                               |        |
|            |           | ZCZ22                       | Corn                                        |                               |        |
|            |           | G6EM22                      | EuroFX                                      |                               |        |
|            |           |                             |                                             |                               |        |
|            |           |                             |                                             |                               |        |
|            |           |                             |                                             |                               |        |
|            |           |                             |                                             |                               | 0      |