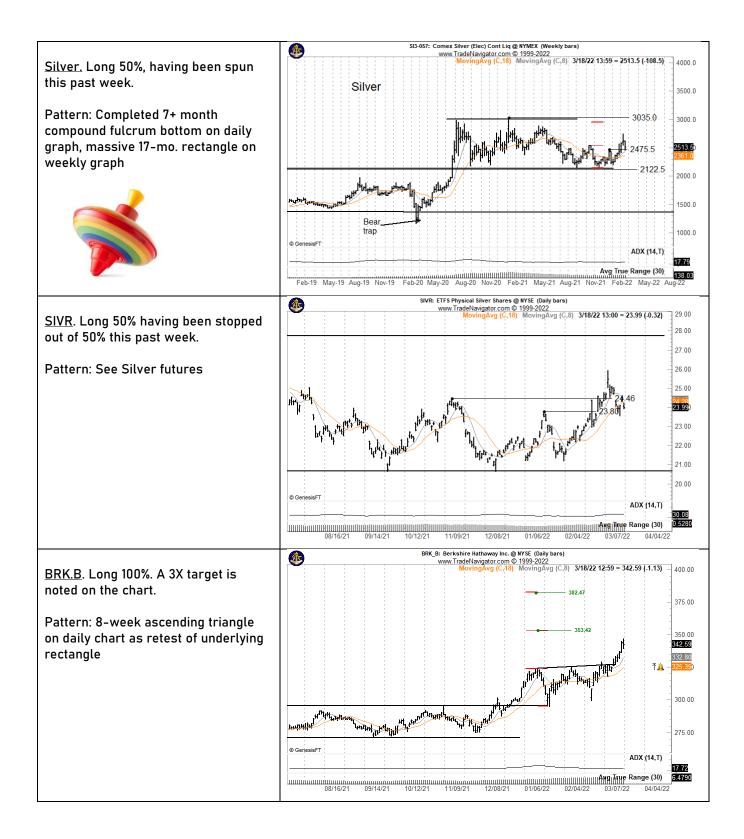

## Tracking sheet for the week of Mar 20, 2022

| т          | HE FACTO  | IR REPORT                   | Weekly position/symbol tracking - Prop ONLY |                               |        |
|------------|-----------|-----------------------------|---------------------------------------------|-------------------------------|--------|
| W/O Mar 20 |           |                             |                                             |                               |        |
|            |           |                             | Symbols /                                   |                               |        |
| Beginning  | Beginning | Starting radar list for New | orders added                                |                               |        |
| Trades     | Positions | Initial Positions           | during week                                 | Actions, End of week position | BP +/- |
|            |           |                             |                                             |                               |        |
| SIVR (etf) | L 50%     |                             |                                             |                               |        |
| BRK.B      | L 100%    |                             |                                             |                               |        |
| G6JM22     | S 50%     |                             |                                             |                               |        |
| SIN22      | L 50%     |                             |                                             |                               |        |
| DE         | L 100%    |                             |                                             |                               |        |
| FCX        | L 100%    |                             |                                             |                               |        |
|            |           |                             |                                             |                               |        |
|            |           | BTC                         | Spot                                        |                               |        |
|            |           | GCN22                       | Gold                                        |                               |        |
|            |           | G6CM22                      | Canadian \$                                 |                               |        |
|            |           | BRM22                       | Brazilian Real                              |                               |        |
|            |           | ZCZ22                       | Corn                                        |                               |        |
|            |           | G6EM22                      | EuroFX                                      |                               |        |
|            |           |                             |                                             |                               |        |
|            |           |                             |                                             |                               |        |
|            |           |                             |                                             |                               |        |
|            |           |                             |                                             |                               | 0      |