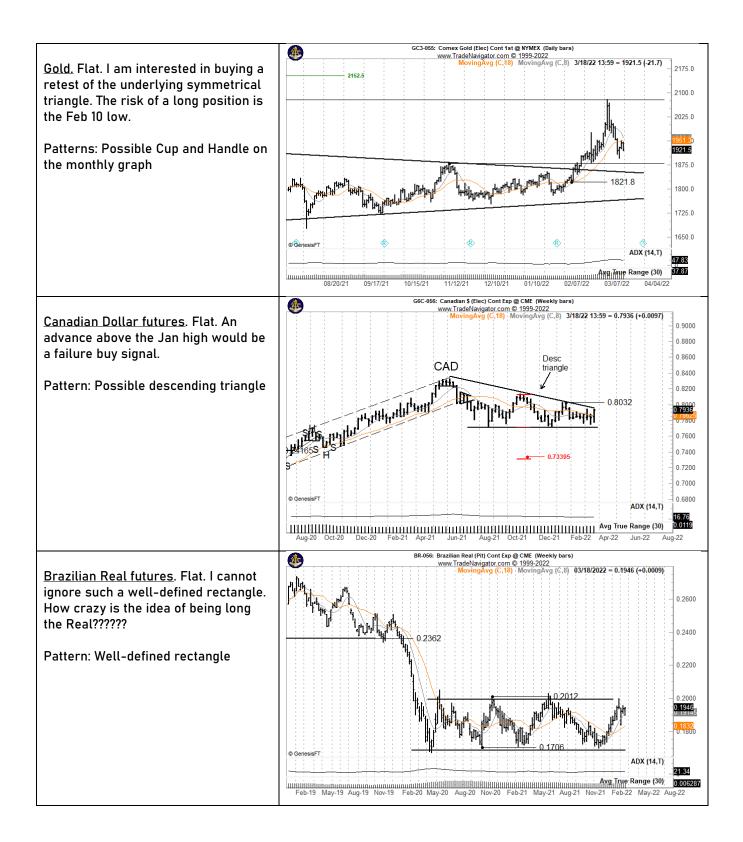

tical change to a trading program and there will be trade-offs. My trading regime is filled with trade-offs. A high Gain-to-Pain ratio and Profit Factor are my goals. I give up absolute profitability as a trade-off. Aggressively I protect trading capital. I cut losses very quickly – this protects capital with the trade-off of being stopped out of a <u>lot</u> of trades that subsequently become winners.

Trade-offs. There are always trade-offs. There is NO way to optimize for all the outcomes you want.

The wrinkle in playing the trade-off game is that there are always unintended consequences. Sometimes the unintended consequences are good news, more often they are unwelcomed. Then, in the process of addressing the unintended consequences new trade-offs occur.

Markets of interest













plb ###

## Tracking sheet for the week of Mar 13 ending Mar 18

| THE FACTOR REPORT |           |                             | Weekly position/symbol tracking - Prop ONLY |                                          |        |  |
|-------------------|-----------|-----------------------------|---------------------------------------------|------------------------------------------|--------|--|
| W/O Mar 13        |           |                             |                                             |                                          |        |  |
|                   |           |                             | Symbols /                                   |                                          |        |  |
| Beginning         | Beginning | Starting radar list for New | orders