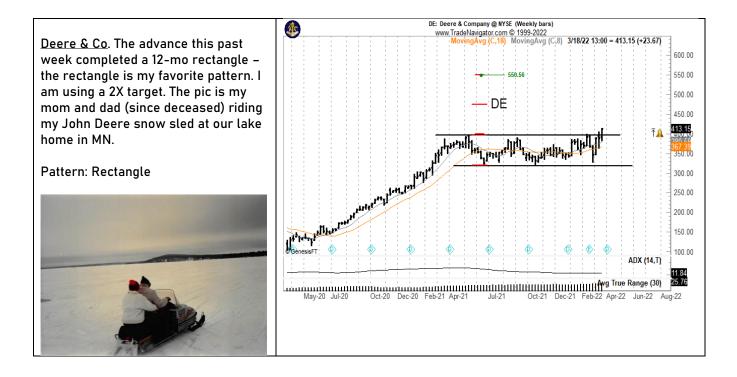

cal change to a trading program and there will be trade-offs. My trading regime is filled with trade-offs. A high Gain-to-Pain ratio and Profit Factor are my goals. I give up absolute profitability as a trade-off. Aggressively I protect trading capital. I cut losses very quickly – this protects capital with the trade-off of being stopped out of a <u>lot</u> of trades that subsequently become winners.

Trade-offs. There are always trade-offs. There is NO way to optimize for all the outcomes you want.

The wrinkle in playing the trade-off game is that there are always unintended consequences. Sometimes the unintended consequences are good news, more often they are unwelcomed. Then, in the process of addressing the unintended consequences new trade-offs occur.

Markets of interest













plb ###

## Tracking sheet for the week of Mar 13 ending Mar 18

| THE FACTOR REPORT |           |                             | Weekly position/symbol tracking - Prop ONLY |                                          |        |  |
|-------------------|-----------|-----------------------------|---------------------------------------------|------------------------------------------|--------|--|
| W/O Mar 13        |           |                             |                                             |                                          |        |  |
|                   |           |                             | Symbols /                                   |                                          |        |  |
| Beginning         | Beginning | Starting radar list for New | orders ad