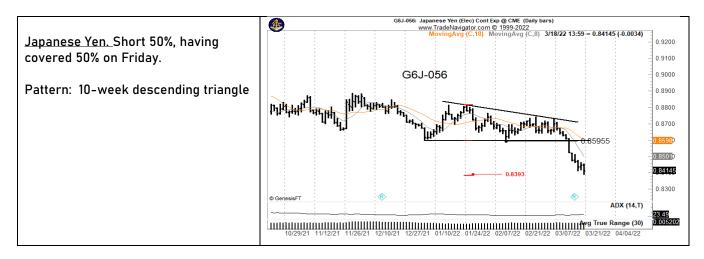

the tactical change to a trading program and there will be trade-offs. My trading regime is filled with trade-offs. A high Gain-to-Pain ratio and Profit Factor are my goals. I give up absolute profitability as a trade-off. Aggressively I protect trading capital. I cut losses very quickly – this protects capital with the trade-off of being stopped out of a <u>lot</u> of trades that subsequently become winners.

Trade-offs. There are always trade-offs. There is NO way to optimize for all the outcomes you want.

The wrinkle in playing the trade-off game is that there are always unintended consequences. Sometimes the unintended consequences are good news, more often they are unwelcomed. Then, in the process of addressing the unintended consequences new trade-offs occur.

Markets of interest













plb ###

## Tracking sheet for the week of Mar 13 ending Mar 18

| THE FACTOR REPORT |           |                             | Weekly position/symbol tracking - Prop ONLY |                                          |        |  |
|-------------------|-----------|-----------------------------|---------------------------------------------|------------------------------------------|--------|--|
| W/O Mar 13        |           |                             |                                             |                                          |        |  |
|                   |           |                             | Symbols /                                   |                                          |        |  |
| Beginning         | Beginning | Starting radar list for New |