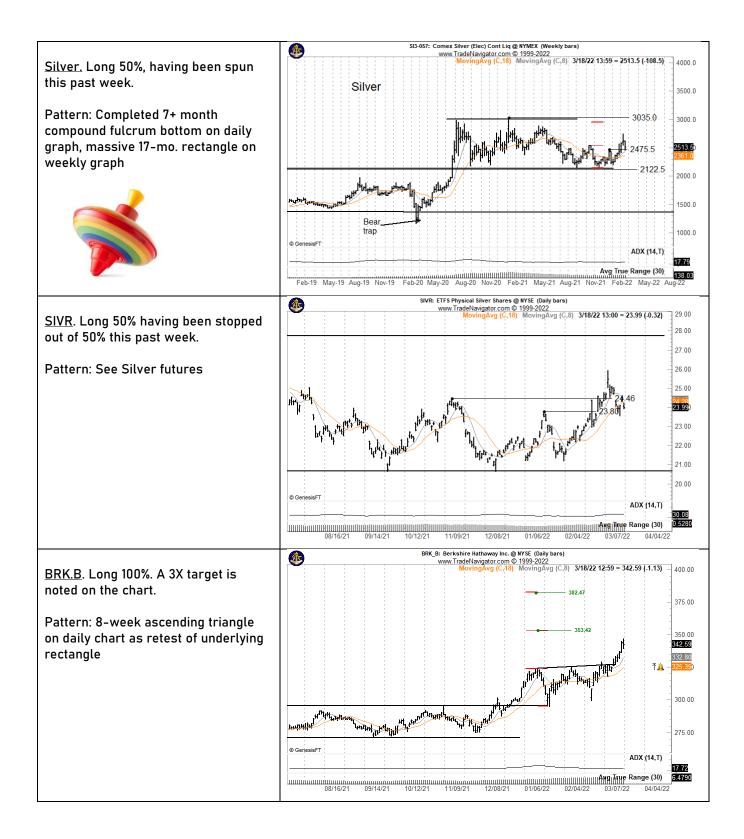

actical change to a trading program and there will be trade-offs. My trading regime is filled with trade-offs. A high Gain-to-Pain ratio and Profit Factor are my goals. I give up absolute profitability as a trade-off. Aggressively I protect trading capital. I cut losses very quickly – this protects capital with the trade-off of being stopped out of a <u>lot</u> of trades that subsequently become winners.

Trade-offs. There are always trade-offs. There is NO way to optimize for all the outcomes you want.

The wrinkle in playing the trade-off game is that there are always unintended consequences. Sometimes the unintended consequences are good news, more often they are unwelcomed. Then, in the process of addressing the unintended consequences new trade-offs occur.

Markets of interest













plb ###

## Tracking sheet for the week of Mar 13 ending Mar 18

| THE FACTOR REPORT |           |                             | Weekly position/symbol tracking - Prop ONLY |                                          |        |  |
|-------------------|-----------|-----------------------------|---------------------------------------------|------------------------------------------|--------|--|
| W/O Mar 13        |           |                             |                                             |                                          |        |  |
|                   |           |                             | Symbols /                                   |                                          |        |  |
| Beginning         | Beginning | Starting radar list for New | order