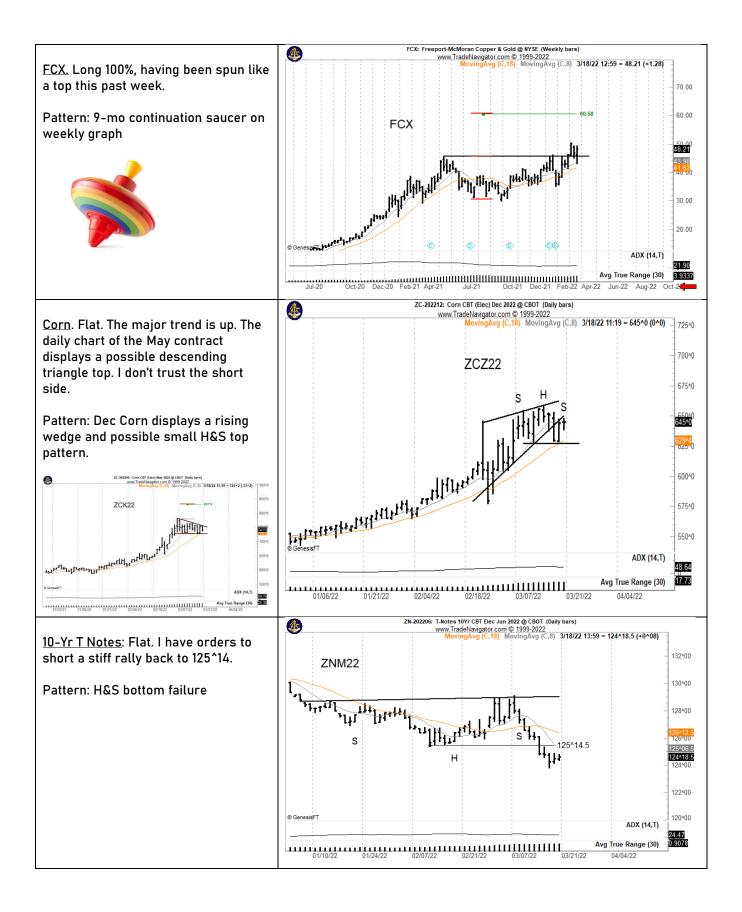

tactical change to a trading program and there will be trade-offs. My trading regime is filled with trade-offs. A high Gain-to-Pain ratio and Profit Factor are my goals. I give up absolute profitability as a trade-off. Aggressively I protect trading capital. I cut losses very quickly – this protects capital with the trade-off of being stopped out of a <u>lot</u> of trades that subsequently become winners.

Trade-offs. There are always trade-offs. There is NO way to optimize for all the outcomes you want.

The wrinkle in playing the trade-off game is that there are always unintended consequences. Sometimes the unintended consequences are good news, more often they are unwelcomed. Then, in the process of addressing the unintended consequences new trade-offs occur.

Markets of interest













plb ###

## Tracking sheet for the week of Mar 13 ending Mar 18

| THE FACTOR REPORT |           |                             | Weekly position/symbol tracking - Prop ONLY |                                          |        |  |
|-------------------|-----------|-----------------------------|---------------------------------------------|------------------------------------------|--------|--|
| W/O Mar 13        |           |                             |                                             |                                          |        |  |
|                   |           |                             | Symbols /                                   |                                          |        |  |
| Beginning         | Beginning | Starting radar list for New | ord