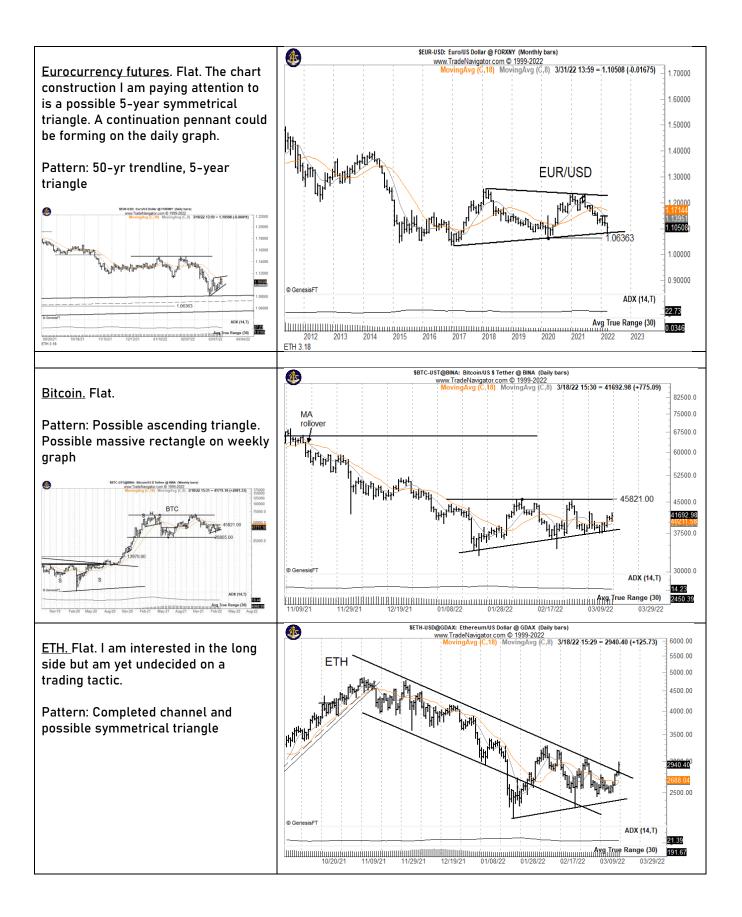

he tactical change to a trading program and there will be trade-offs. My trading regime is filled with trade-offs. A high Gain-to-Pain ratio and Profit Factor are my goals. I give up absolute profitability as a trade-off. Aggressively I protect trading capital. I cut losses very quickly – this protects capital with the trade-off of being stopped out of a <u>lot</u> of trades that subsequently become winners.

Trade-offs. There are always trade-offs. There is NO way to optimize for all the outcomes you want.

The wrinkle in playing the trade-off game is that there are always unintended consequences. Sometimes the unintended consequences are good news, more often they are unwelcomed. Then, in the process of addressing the unintended consequences new trade-offs occur.

Markets of interest













plb ###

## Tracking sheet for the week of Mar 13 ending Mar 18

| THE FACTOR REPORT |           |                             | Weekly position/symbol tracking - Prop ONLY |                                          |        |  |
|-------------------|-----------|-----------------------------|---------------------------------------------|------------------------------------------|--------|--|
| W/O Mar 13        |           |                             |                                             |                                          |        |  |
|                   |           |                             | Symbols /                                   |                                          |        |  |
| Beginning         | Beginning | Starting radar list for New | o