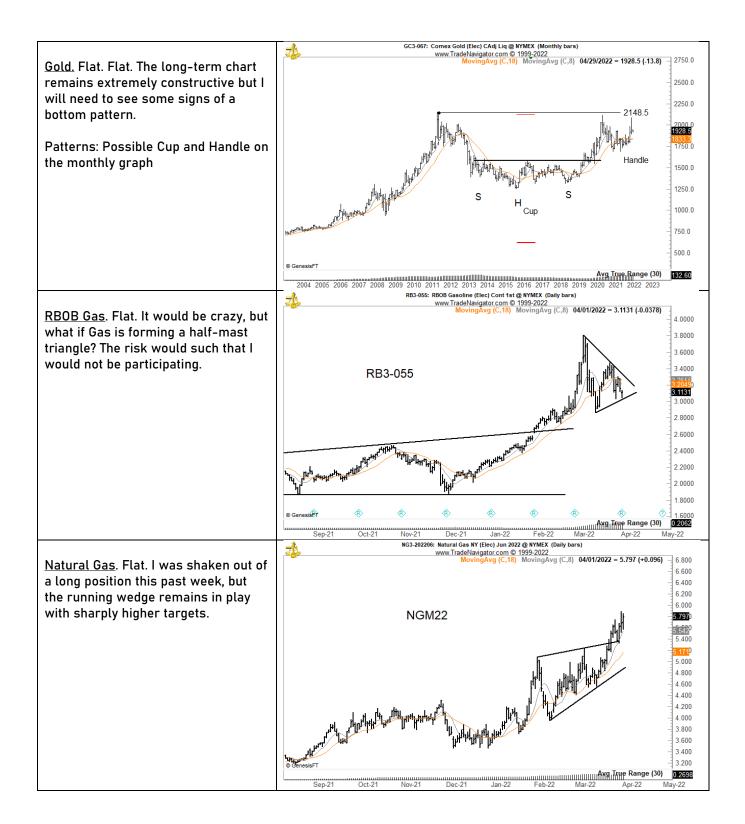

April 3, 2022

Markets of interest for a new position

As I scrolled through the charts on Friday, I was struck with the near total lack of quality weekly charts under construction. Other than the U.S. Dollar and Natural Gas (if a big break occurs) there was nothing that seemed immediately interesting.