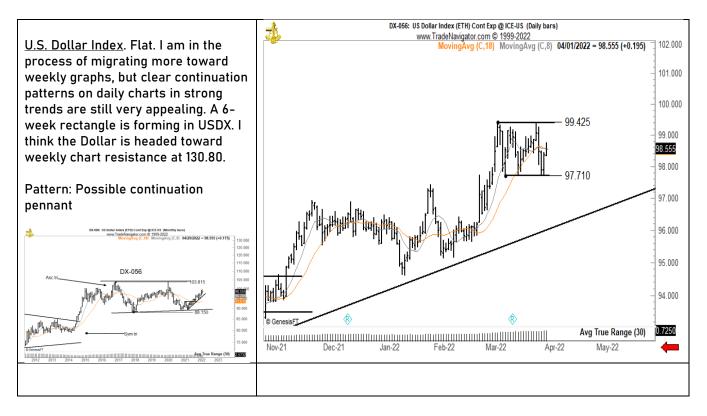

April 3, 2022

Markets of interest for a new position

As I scrolled through the charts on Friday, I was struck with the near total lack of quality weekly charts under construction. Other than the U.S. Dollar and Natural Gas (if a big break occurs) there was nothing that seemed immediately interesting.