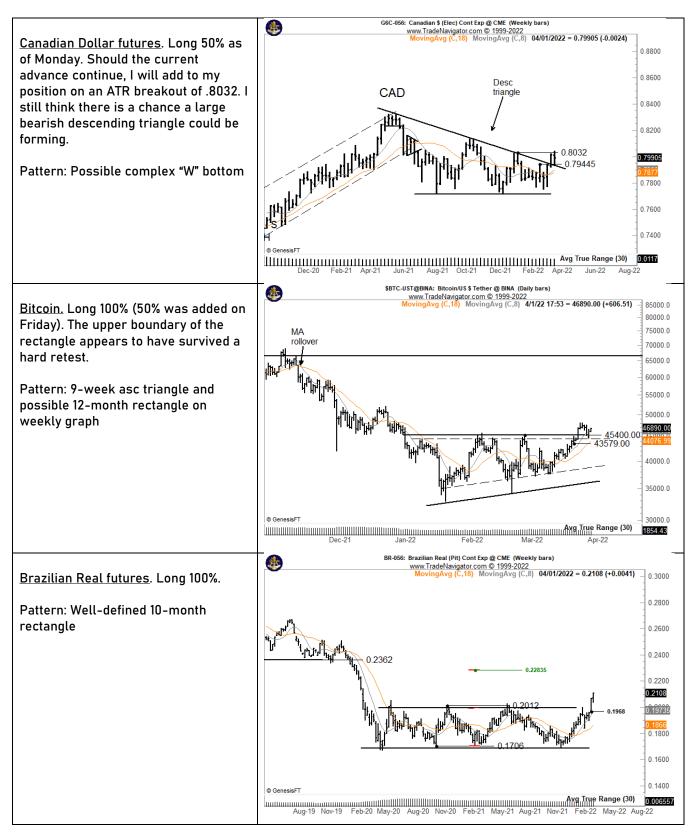

## Tracking sheet for the week of Mar 27 ending Apr 1

| THE FACTOR REPORT   |                        |                                                  | Weekly position/symbol tracking - Prop ONLY |                                        |        |
|---------------------|------------------------|--------------------------------------------------|---------------------------------------------|----------------------------------------|--------|
|                     |                        |                                                  |                                             |                                        |        |
| Beginning<br>Trades | Beginning<br>Positions | Starting radar list for New<br>Initial Positions | Symbols /<br>orders added                   | Actions End of work position           |        |
| Trades              | POSILIONS              |                                                  | during week                                 | Actions, End of week position          | BP +/- |
| BREK22<br>BRK.B     | L 100%<br>L 50%        | Brazilian Real futures                           |                                             | Hold<br>Hold                           |        |
| BTC                 | L 50%                  |                                                  |                                             | Hold                                   |        |
| DE                  | L 100%                 |                                                  |                                             | S 50% Tu 419.34, long 50%              | 16     |
| FCX                 | L 100%                 |                                                  |                                             | S 50% Tu 415.54, long 50%              | 18     |
| G6JM22              | S 25%                  | Yen futures                                      |                                             | Hold                                   | 10     |
| HEN22               | L 100%                 | Lean Hoggies futures                             |                                             | S 50% Tu 122.45 & 50% 123.75, flat     | 28     |
| HGK22               | L 100%                 | Nat Gas futures                                  |                                             | S 100% Tu 5.4425 avg, flat             | 10     |
| SIN22               | L 100%                 | Silver futures                                   |                                             | S 50% M 25.23 & 50% M 24.96, flat      | -33    |
| SIVR (etf)          | L 50%                  |                                                  |                                             | S 50% Tu 23.31, flat                   | -5     |
| ZCZ22               | L 50%                  | Dec Corn futures                                 |                                             | S 50% Tu 6.565, flat                   | -31    |
|                     |                        |                                                  |                                             |                                        |        |
|                     |                        | FWHK22                                           | Mill Wheat                                  | Cxld                                   |        |
|                     |                        | G6CM22                                           | Canadian \$                                 | B 50% M .7956, long 50%                |        |
|                     |                        | G6EM22                                           | EuroFX                                      | Cxld                                   |        |
|                     |                        | GCN22                                            | Gold                                        | Cxld                                   |        |
|                     |                        | ZSK22                                            | Beans                                       | Cxld                                   |        |
|                     |                        |                                                  | BTC                                         | B 50% F 46294.25, long 100%, see above |        |
|                     |                        |                                                  | DXM22                                       | Unable                                 |        |
|                     |                        |                                                  |                                             |                                        |        |
|                     |                        |                                                  |                                             |                                        | 3      |

## Tracking sheet for the week of Apr 3, 2022

| THE FACTOR REPORT   |                        |                                                  | Weekly position/symbol tracking - Prop ONLY |                               |        |
|---------------------|------------------------|--------------------------------------------------|---------------------------------------------|-------------------------------|--------|
| W/O Apr 3           |                        |                                                  |                                             |                               |        |
| Beginning<br>Trades | Beginning<br>Positions | Starting radar list for New<br>Initial Positions | Symbols /<br>orders added<br>during week    | Actions, End of week position | BP +/- |
| BREK22              | L 100%                 | Brazilian Real futures                           |                                             |                               |        |
| BRK.B               | L 50%                  |                                                  |                                             |                               |        |
| BTC                 | L 50%                  |                                                  |                                             |                               |        |
| DE                  | L 50%                  |                                                  |                                             |                               |        |
| FCX                 | L 50%                  |                                                  |                                             |                               |        |
| G6JM22              | S 25%                  | Yen futures                                      |                                             |                               |        |
| G6CM22              | L 50%                  | Canadian \$ futures                              |                                             |                               |        |
|                     |                        | Gold                                             |                                             |                               |        |
|                     |                        | DXM22                                            |                                             |                               |        |
|                     |                        |                                                  |                                             |                               |        |
|                     |                        |                                                  |                                             |                               |        |
|                     |                        |                                                  |                                             |                               | 0      |