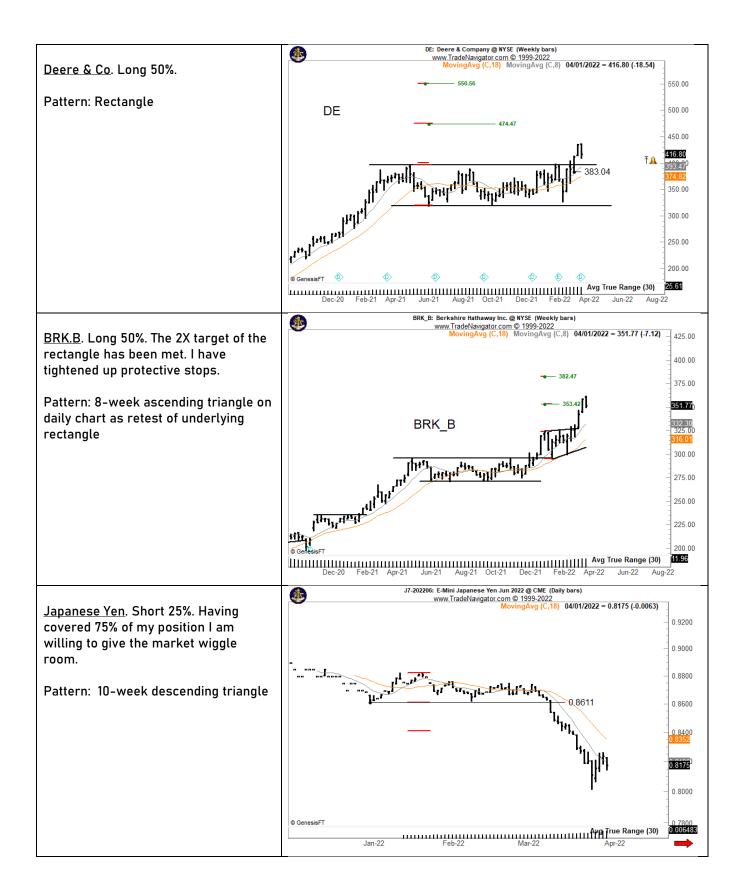

## Tracking sheet for the week of Mar 27 ending Apr 1

| THE FACTOR REPORT   |                        |                                                  | Weekly position/symbol tracking - Prop ONLY |                                        |        |
|---------------------|------------------------|--------------------------------------------------|---------------------------------------------|----------------------------------------|--------|
|                     |                        |                                                  |                                             |                                        |        |
| Beginning<br>Trades | Beginning<br>Positions | Starting radar list for New<br>Initial Positions | Symbols /<br>orders added                   | Actions End of work position           |        |
| Trades              | POSILIONS              |                                                  | during week                                 | Actions, End of week position          | BP +/- |
| BREK22<br>BRK.B     | L 100%<br>L 50%        | Brazilian Real futures                           |                                             | Hold<br>Hold                           |        |
| BTC                 | L 50%                  |                                                  |                                             | Hold                                   |        |
| DE                  | L 100%                 |                                                  |                                             | S 50% Tu 419.34, long 50%              | 16     |
| FCX                 | L 100%                 |                                                  |                                             | S 50% Tu 415.54, long 50%              | 18     |
| G6JM22              | S 25%                  | Yen futures                                      |                                             | Hold                                   | 10     |
| HEN22               | L 100%                 | Lean Hoggies futures                             |                                             | S 50% Tu 122.45 & 50% 123.75, flat     | 28     |
| HGK22               | L 100%                 | Nat Gas futures                                  |                                             | S 100% Tu 5.4425 avg, flat             | 10     |
| SIN22               | L 100%                 | Silver futures                                   |                                             | S 50% M 25.23 & 50% M 24.96, flat      | -33    |
| SIVR (etf)          | L 50%                  |                                                  |                                             | S 50% Tu 23.31, flat                   | -5     |
| ZCZ22               | L 50%                  | Dec Corn futures                                 |                                             | S 50% Tu 6.565, flat                   | -31    |
|                     |                        |                                                  |                                             |                                        |        |
|                     |                        | FWHK22                                           | Mill Wheat                                  | Cxld                                   |        |
|                     |                        | G6CM22                                           | Canadian \$                                 | B 50% M .7956, long 50%                |        |
|                     |                        | G6EM22                                           | EuroFX                                      | Cxld                                   |        |
|                     |                        | GCN22                                            | Gold                                        | Cxld                                   |        |
|                     |                        | ZSK22                                            | Beans                                       | Cxld                                   |        |
|                     |                        |                                                  | BTC                                         | B 50% F 46294.25, long 100%, see above |        |
|                     |                        |                                                  | DXM22                                       | Unable                                 |        |
|                     |                        |                                                  |                                             |                                        |        |
|                     |                        |                                                  |                                             |                                        | 3      |

## Tracking sheet for the week of Apr 3, 2022

| THE FACTOR REPORT   |                        |                                                  | Weekly position/symbol tracking - Prop ONLY |                               |        |
|---------------------|------------------------|--------------------------------------------------|---------------------------------------------|-------------------------------|--------|
| W/O Apr 3           |                        |                                                  |                                             |                               |        |
| Beginning<br>Trades | Beginning<br>Positions | Starting radar list for New<br>Initial Positions | Symbols /<br>orders added<br>during week    | Actions, End of week position | BP +/- |
| BREK22              | L 100%                 | Brazilian Real futures                           |                                             |                               |        |
| BRK.B               | L 50%                  |                                                  |                                             |                               |        |
| BTC                 | L 50%                  |                                                  |                                             |                               |        |
| DE                  | L 50%                  |                                                  |                                             |                               |        |
| FCX                 | L 50%                  |                                                  |                                             |                               |        |
| G6JM22              | S 25%                  | Yen futures                                      |                                             |                               |        |
| G6CM22              | L 50%                  | Canadian \$ futures                              |                                             |                               |        |
|                     |                        | Gold                                             |                                             |                               |        |
|                     |                        | DXM22                                            |                                             |                               |        |
|                     |                        |                                                  |                                             |                               |        |
|                     |                        |                                                  |                                             |                               |        |
|                     |                        |                                                  |                                             |                               | 0      |