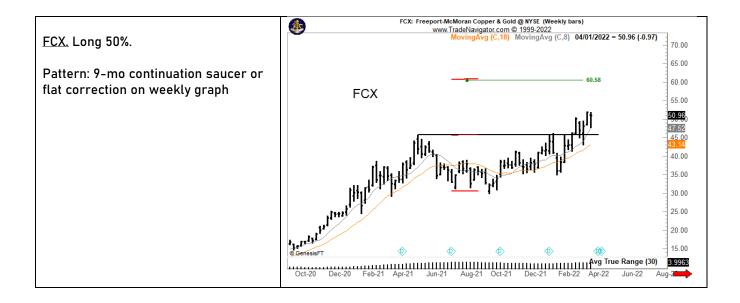

## Tracking sheet for the week of Mar 27 ending Apr 1

| THE FACTOR REPORT   |                        |                                                  | Weekly position/symbol tracking - Prop ONLY |                                        |        |
|---------------------|------------------------|--------------------------------------------------|---------------------------------------------|----------------------------------------|--------|
|                     |                        |                                                  |                                             |                                        |        |
| Beginning<br>Trades | Beginning<br>Positions | Starting radar list for New<br>Initial Positions | Symbols /<br>orders added                   | Actions End of work position           |        |
| Trades              | POSILIONS              |                                                  | during week                                 | Actions, End of week position          | BP +/- |
| BREK22<br>BRK.B     | L 100%<br>L 50%        | Brazilian Real futures                           |                                             | Hold<br>Hold                           |        |
| BTC                 | L 50%                  |                                                  |                                             | Hold                                   |        |
| DE                  | L 100%                 |                                                  |                                             | S 50% Tu 419.34, long 50%              | 16     |
| FCX                 | L 100%                 |                                                  |                                             | S 50% Tu 415.54, long 50%              | 18     |
| G6JM22              | S 25%                  | Yen futures                                      |                                             | Hold                                   | 10     |
| HEN22               | L 100%                 | Lean Hoggies futures                             |                                             | S 50% Tu 122.45 & 50% 123.75, flat     | 28     |
| HGK22               | L 100%                 | Nat Gas futures                                  |                                             | S 100% Tu 5.4425 avg, flat             | 10     |
| SIN22               | L 100%                 | Silver futures                                   |                                             | S 50% M 25.23 & 50% M 24.96, flat      | -33    |
| SIVR (etf)          | L 50%                  |                                                  |                                             | S 50% Tu 23.31, flat                   | -5     |
| ZCZ22               | L 50%                  | Dec Corn futures                                 |                                             | S 50% Tu 6.565, flat                   | -31    |
|                     |                        |                                                  |                                             |                                        |        |
|                     |                        | FWHK22                                           | Mill Wheat                                  | Cxld                                   |        |
|                     |                        | G6CM22                                           | Canadian \$                                 | B 50% M .7956, long 50%                |        |
|                     |                        | G6EM22                                           | EuroFX                                      | Cxld                                   |        |
|                     |                        | GCN22                                            | Gold                                        | Cxld                                   |        |
|                     |                        | ZSK22                                            | Beans                                       | Cxld                                   |        |
|                     |                        |                                                  | BTC                                         | B 50% F 46294.25, long 100%, see above |        |
|                     |                        |                                                  | DXM22                                       | Unable                                 |        |
|                     |                        |                                                  |                                             |                                        |        |
|                     |                        |                                                  |                                             |                                        | 3      |