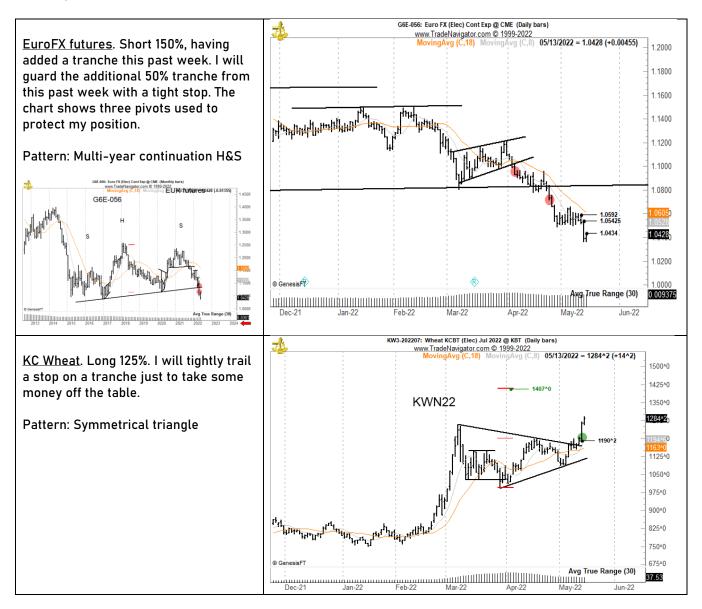

### May 15, 2022

Note: I will be returning to Arizona this week, so communications this week will be abbreviated.

### Markets of interest for new positions





#### **Current positions**





Pattern: Possible multi-year rectangle



plb ###

# Tracking sheet for the week of May 8 ending May 13

| THE FACTOR REPORT |           |                       | Weekly position/symbol tracking - Prop ONLY |                                             |        |
|-------------------|-----------|-----------------------|---------------------------------------------|---------------------------------------------|--------|
|                   |           |                       |                                             |                                             |        |
| Beginning Trades  | Positions | New Initial Positions | during week                                 | Actions, End of week position               | BP +/- |
| G6EM22            | S 100%    | EuroFX