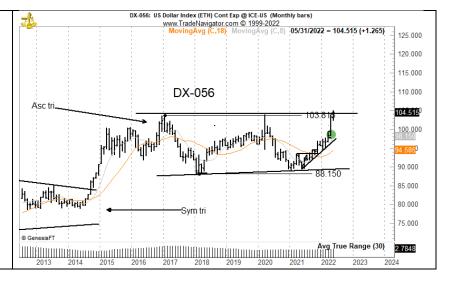

#### **Current positions**

Pattern: Possible multi-year rectangle

plb ###

plb ###