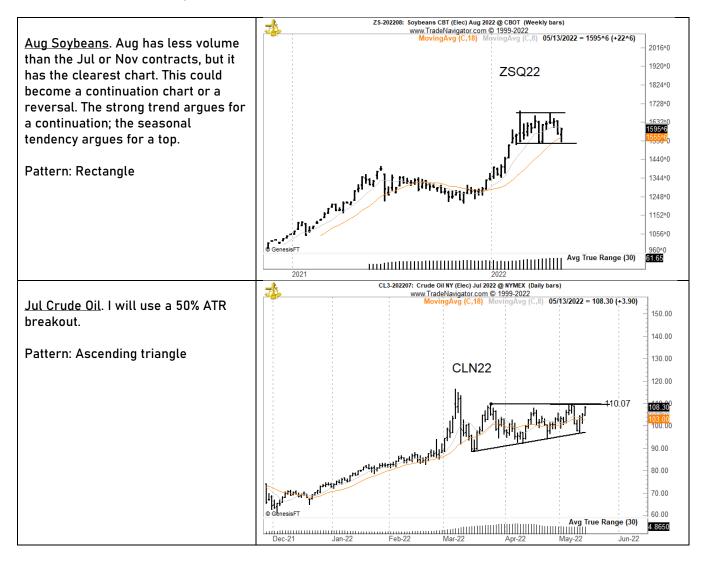

### May 15, 2022

Note: I will be returning to Arizona this week, so communications this week will be abbreviated.

### Markets of interest for new positions





#### **Current positions**





Pattern: Possible multi-year rectangle



plb ###

# Tracking sheet for the week of May 8 ending May 13

| THE FACTOR REPORT |           |                       | Weekly position/symbol tracking - Prop ONLY |                                             |        |
|-------------------|-----------|-----------------------|---------------------------------------------|---------------------------------------------|--------|
|                   |           |                       |                                             |                                             |        |
| Beginning Trades  | Positions | New Initial Positions | during week                                 | Actions, End of week position               | BP +/- |
| G6EM22            | S