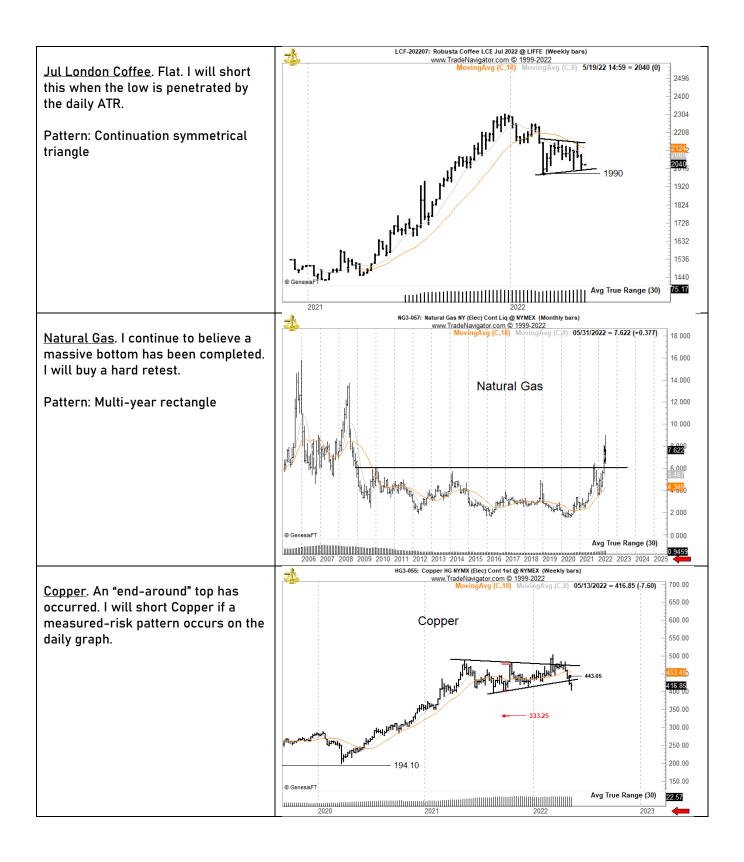

### May 15, 2022

Note: I will be returning to Arizona this week, so communications this week will be abbreviated.

### Markets of interest for new positions





#### **Current positions**





Pattern: Possible multi-year rectangle



plb ###

# Tracking sheet for the week of May 8 ending May 13

| THE FACTOR REPORT |           |                       | Weekly position/symbol tracking - Prop ONLY |                                             |        |
|-------------------|-----------|-----------------------|---------------------------------------------|---------------------------------------------|--------|
|                   |           |                       |                                             |                                             |        |
| Beginning Trades  | Positions | New Initial Positions | during week                                 | Actions, End of week position               | BP +/- |
| G6EM22            | S 1