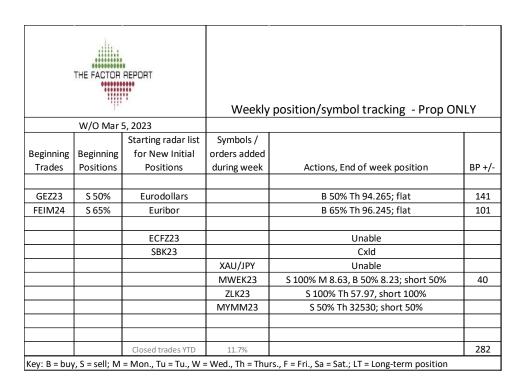

plb ###

| THE FACTOR REPORT                                                                                               |           |                     | Weekly       | position/symbol tracking - Prop ONL | Υ.     |
|-----------------------------------------------------------------------------------------------------------------|-----------|---------------------|--------------|-------------------------------------|--------|
| W/O Mar 5, 2023                                                                                                 |           |                     |              |                                     |        |
|                                                                                                                 |           | Starting radar list | Symbols /    |                                     |        |
| Beginning                                                                                                       | Beginning | for New Initial     | orders added |                                     |        |
| Trades                                                                                                          | Positions | Positions           | during week  | Actions, End of week position       | BP +/- |
|                                                                                                                 |           |                     |              |                                     |        |
| MWEK23                                                                                                          | S 50%     |                     |              |                                     |        |
| ZLK23                                                                                                           | S 100%    |                     |              |                                     |        |
| MYMM23                                                                                                          | S 50%     |                     |              |                                     |        |
|                                                                                                                 |           |                     |              |                                     |        |
|                                                                                                                 |           | ECFZ23              |              |                                     |        |
|                                                                                                                 |           | XAU/JPY             | futures/spot |                                     |        |
|                                                                                                                 |           | GBP/USD             | futures      |                                     |        |
|                                                                                                                 |           | EUR/USD             | futures      |                                     |        |
|                                                                                                                 |           | GBP/CHF             | spot         |                                     | •      |
|                                                                                                                 |           |                     |              |                                     |        |
|                                                                                                                 |           | Closed trades YTD   |              |                                     | 0      |
| Key: B = buy, S = sell; M = Mon., Tu = Tu., W = Wed., Th = Thurs., F = Fri., Sa = Sat.; LT = Long-term position |           |                     |              |                                     |        |