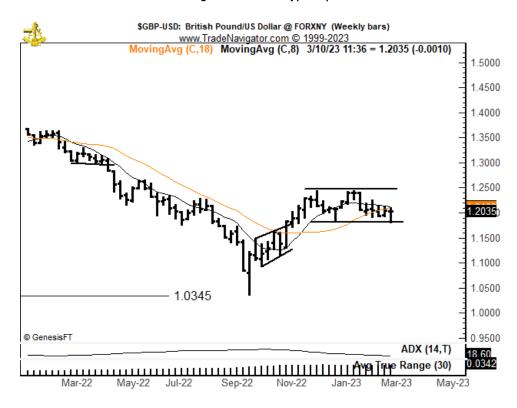

British Pound. Possible rectangle or double-type top. I do not want to be short GBP against both USD and CHF.

<u>European Carbon Allowances</u>. A massive ascending triangle continues to unfold. This is a very large contract and not suitable for smaller accounts, but several ETFs exist depending upon the stock exchange market of your choice.