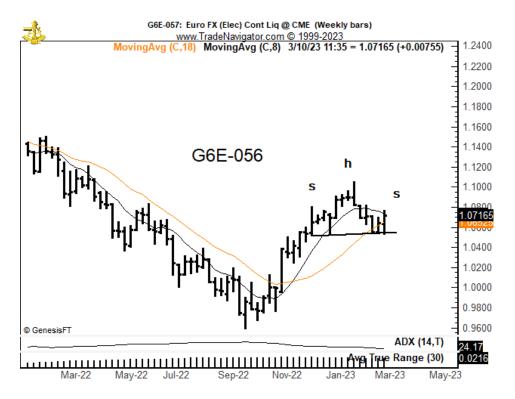

<u>Bitcoin</u>. A possible H&S bottom could form. Be alert. I would prefer a hard test of 18500 to 19000 then a drift sideways for a few days.

<u>Eurocurrency</u>. Like Bitcoin, I am not predicting a H&S pattern in the Eurocurrency but will be prepared if one unfolds. The current right shoulder is not ideal, but acceptable.