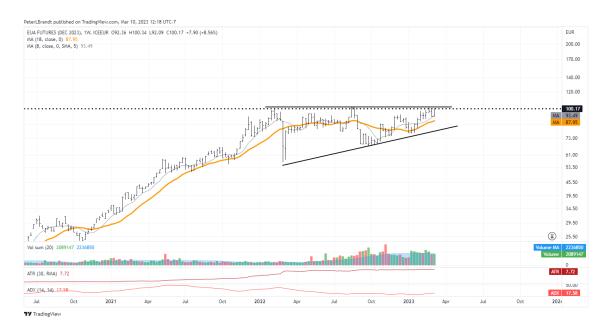

British Pound. Possible rectangle or double-type top. I do not want to be short GBP against both USD and CHF.

<u>European Carbon Allowances</u>. A massive ascending triangle continues to unfold. This is a very large contract and not suitable for smaller accounts, but several ETFs exist depending upon the stock exchange market of your choice.