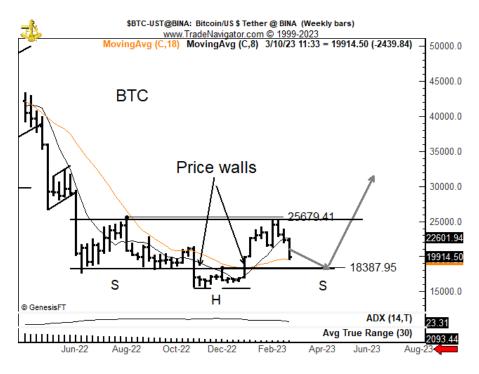

<u>Bitcoin</u>. A possible H&S bottom could form. Be alert. I would prefer a hard test of 18500 to 19000 then a drift sideways for a few days.

<u>Eurocurrency</u>. Like Bitcoin, I am not predicting a H&S pattern in the Eurocurrency but will be prepared if one unfolds. The current right shoulder is not ideal, but acceptable.