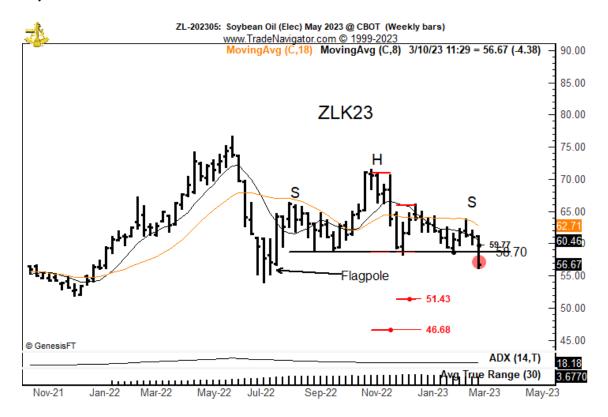

Mar 12, 2023

## Positions at end of week

- Short 50% Mpls Wheat futures
- Short 100% Soybean Oil futures
- Short 50% Dow futures

I exited positions in Eurodollars and Euribor on Thursday.

There is a strong possibility I will be traveling in Mexico for the next week. If I go silent you will know why.

# **Current positions**

Mpls Wheat. Short 50%. The intial target has been met. I took partial profits toward the end of the trading session.



## Soybean Oil. Short 100%.



# Dow Jones. Short 50%. Descending triangle completed.



## Markets of interest

<u>GBP/CHF</u>. My thinking is that this chart should have already broken down by now. I have removed my orders but still have a price alert in place and will take the trade if it is during active European trading hours.



<u>Bitcoin</u>. A possible H&S bottom could form. Be alert. I would prefer a hard test of 18500 to 19000 then a drift sideways for a few days.



<u>Eurocurrency</u>. Like Bitcoin, I am not predicting a H&S pattern in the Eurocurrency but will be prepared if one unfolds. The current right shoulder is not ideal, but acceptable.



British Pound. Possible rectangle or double-type top. I do not want to be short GBP against both USD and CHF.



<u>European Carbon Allowances</u>. A massive as