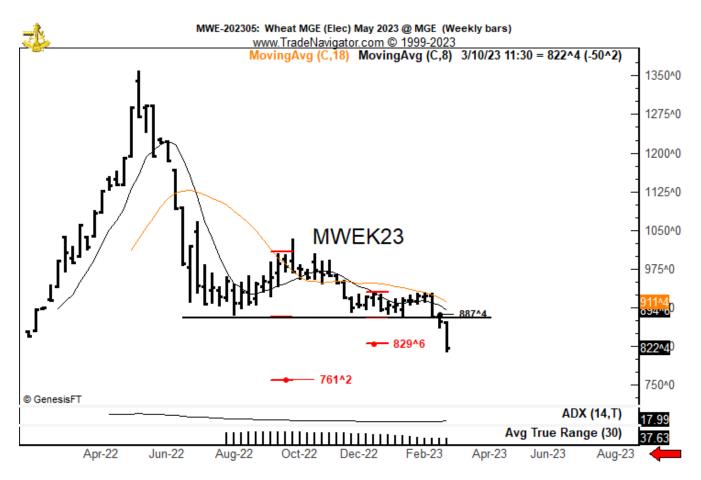

# **Current positions**

Mpls Wheat. Short 50%. The intial target has been met. I took partial profits toward the end of the trading session.