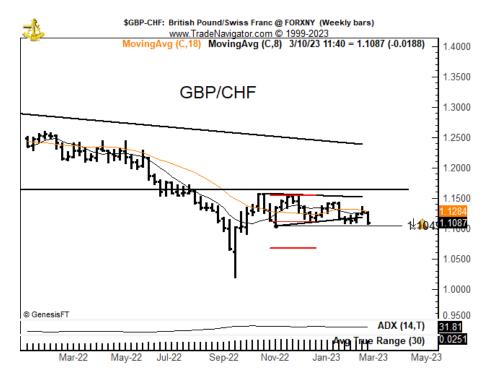

## Markets of interest

<u>GBP/CHF</u>. My thinking is that this chart should have already broken down by now. I have removed my orders but still have a price alert in place and will take the trade if it is during active European trading hours.