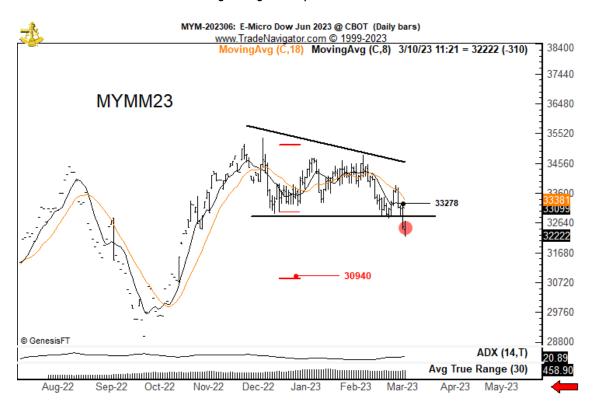

Mar 12, 2023

## Positions at end of week

- Short 50% Mpls Wheat futures
- Short 100% Soybean Oil futures
- Short 50% Dow futures

I exited positions in Eurodollars and Euribor on Thursday.

There is a strong possibility I will be traveling in Mexico for the next week. If I go silent you will know why.

# **Current positions**

Mpls Wheat. Short 50%. The intial target has been met. I took partial profits toward the end of the trading session.



## Soybean Oil. Short 100%.



# Dow Jones. Short 50%. Descending triangle completed.



## Markets of interest

<u>GBP/CHF</u>. My thinking is that this chart should have already broken down by now. I have removed my orders but still have a price alert in place and will take the trade if it is during active European trading hours.



<u>Bitcoin</u>. A possible H&S bottom could form. Be alert. I would prefer a hard test of 18500 to 19000 then a drift sideways for a few days.



<u>Eurocurrency</u>. Like Bitcoin, I am not predicting a H&S pattern in the Eurocurrency but will be prepared if one unfolds. The current right shoulder is not ideal, but acceptable.



British Pound. Possible rectangle or double-type top. I do not want to be short GBP against both USD and CHF.



<u>European Carbon Allowances</u>. A massive ascending triangle continues to unfold. This is a very large