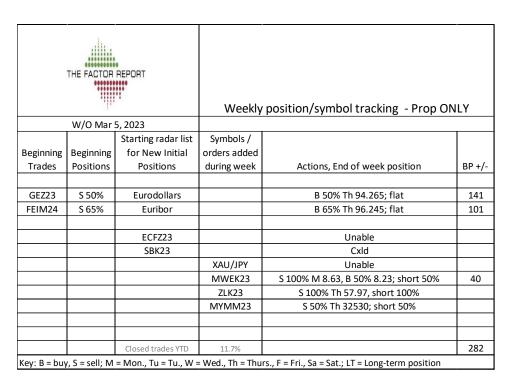

## Positions at end of week

- Short 50% Mpls Wheat futures
- Short 100% Soybean Oil futures
- Short 50% Dow futures

I exited positions in Eurodollars and Euribor on Thursday.

There is a strong possibility I will be traveling in Mexico for the next week. If I go silent you will know why.

# **Current positions**

Mpls Wheat. Short 50%. The intial target has been met. I took partial profits toward the end of the trading session.

## Soybean Oil. Short 100%.

# Dow Jones. Short 50%. Descending triangle completed.

plb ###

|                 | THE FACTOR RE | PORT                | Weekly p     | osition/symbol tracking - Prop ( | ONLY   |
|-----------------|---------------|---------------------|--------------|----------------------------------|--------|
| W/O Mar 5, 2023 |               |                     |              |                                  |        |
|                 |               | Starting radar list | Symbols /    |                                  |        |
| Beginning       | Beginning     | for New Initial     | orders added |                                  |        |
| Trades          | Positions     | Positions           | during week  | Actions, End of week position    | BP +/- |
|                 |               |                     |              |                                  |        |
| MWEK23          | S 50%         |                     |              |                                  |        |
| ZLK23           | S 100%        |                     |              |                                  |        |
| MYMM23          | S 50%         |                     |              |                                  |        |
|                 |               | ECFZ23              |              |                                  |        |
|                 |               | XAU/JPY             | futures/spot |                                  |        |
|                 |               | GBP/USD             | futures      |                                  |        |
|                 |               | EUR/USD             | futures      |                                  |        |
|                 |               | GBP/CHF             | spot         |                                  |        |
|                 |               |                     |              |                                  |        |
|                 |               | Closed trades YTD   |              |                                  | 0      |